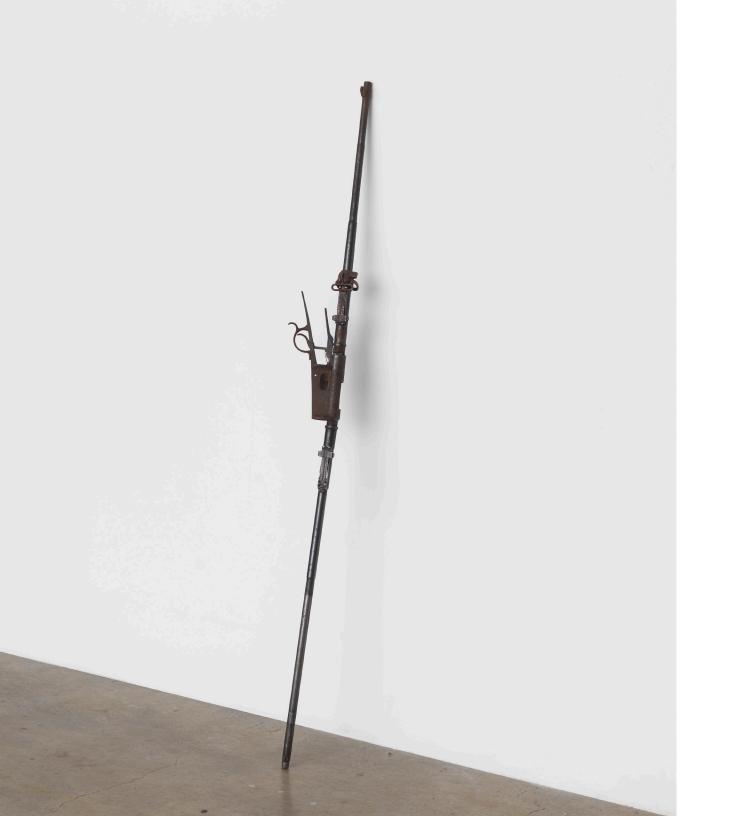

The leaning and wall-mounted works are gun combines.

Triggers, receivers, barrels, flash suppressors, and other firearm scraps welded together.

Hollow, disarmed. No more function.

The phrase, "caught lacking," refers to being confronted, by surprise, without a weapon for self-defense.

welded steel gun scrap metal

43 x 2 x 2 inches (110 x 5 x 4 cm)

Oshay Green

Lacking phases 5, 2024

welded steel gun scrap metal

58 x 2 x 3 inches (148 x 5 x 8 cm)

Oshay Green

Lacking phases 4, 2024