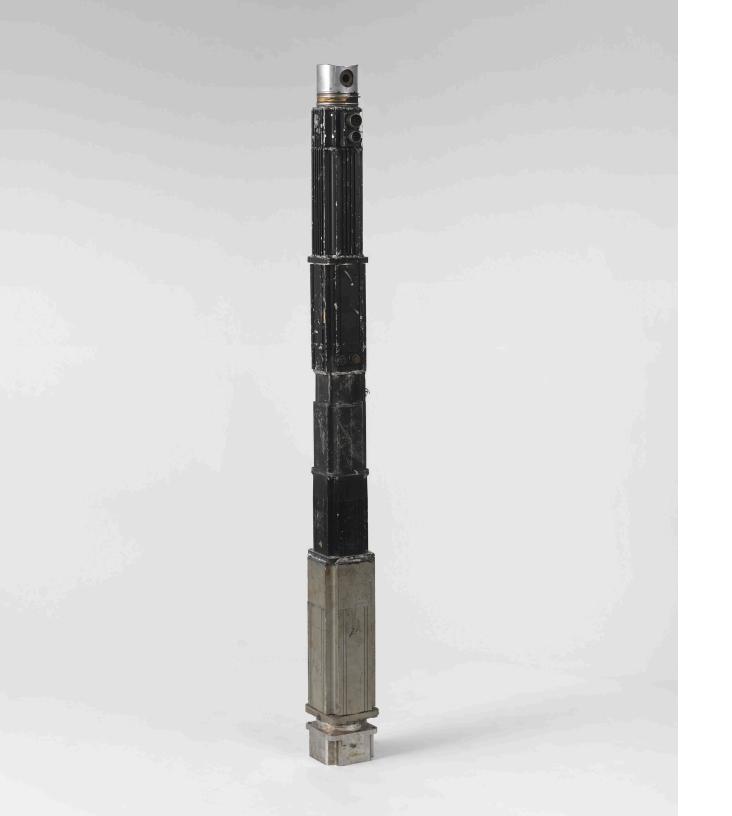

Ramiken 389 Grand Street New York, NY 10002 tel. +1 (917) 434-4245 Oshay Green

Lack

February 11 - March 17, 2024

In this show there are two bodies of work.

The freestanding works are stacks of servo motors. Non-intelligent tech, arranged in vertical sequences. Totems of industrial muscle. Cairns of e-waste. No more function.

68 x 8 x 8 inches (173 x 21 x 21 cm)

Oshay Green

Accelerated saeculum 12, 2023

welded servomotors

63 x 10 x 8 inches (160 x 26 x 21 cm)

Oshay Green

Accelerated saeculum 11, 2023

welded servomotors

58 x 11 x 8 inches (148 x 28 x 21 cm)

Oshay Green

Accelerated saeculum 10, 2023

welded servomotors

56 x 8 x 8 inches (143 x 21 x 21 cm)

Oshay Green

Accelerated saeculum 9, 2023

welded servomotors

81 x 7 x 7 inches (206 x 18 x 18 cm)

Oshay Green

Accelerated saeculum 8, 2023

welded servomotors

59 x 8 x 5 inches (150 x 21 x 13 cm)

Oshay Green

Accelerated saeculum 7, 2023

welded servomotors

82 x 8 x 8 inches (209 x 21 x 21 cm)

Oshay Green

Accelerated saeculum 5, 2023

welded servomotors

79 x 9 x 8 inches (201 x 23 x 21 cm)

Oshay Green

Accelerated saeculum 4, 2023

welded servomotors

68 x 6 x 6 inches (173 x 16 x 16 cm)

Oshay Green

Accelerated saeculum 3, 2023

welded servomotors

55 x 7 x 5 inches (140 x 18 x 13 cm)

Oshay Green

Accelerated saeculum 1, 2023

welded servomotors

50 x 11 x 11 inches (127 x 28 x 28 cm)

Oshay Green

Accelerated saeculum 2, 2023

welded servomotors

71 x 8 x 8 inches (181 x 21 x 21 cm)

Oshay Green

Accelerated saeculum 6, 2023

welded servomotors