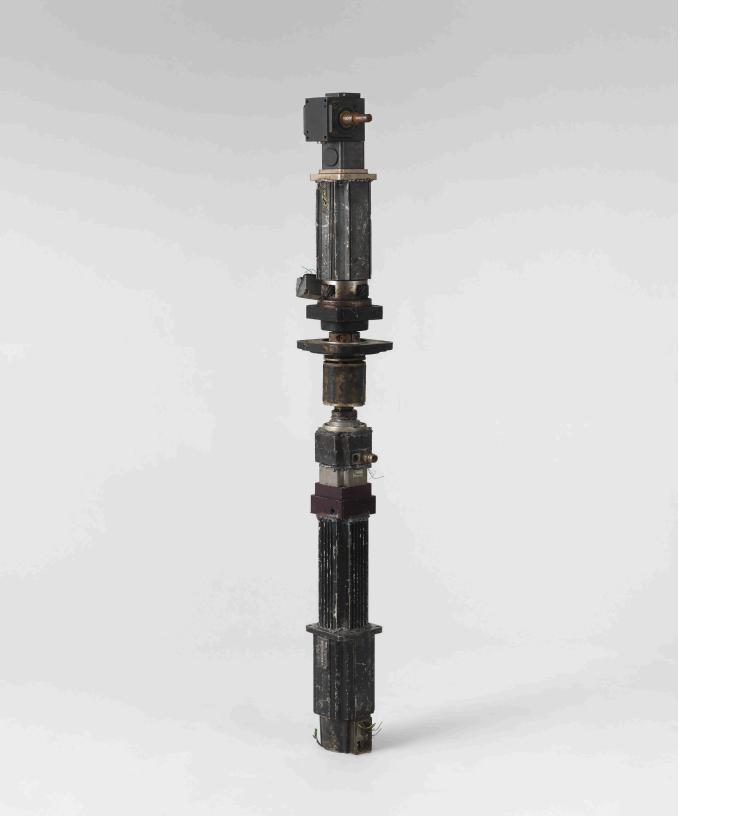

Ramiken 389 Grand Street New York, NY 10002 tel. +1 (917) 434-4245 Oshay Green

Lack

February 11 - March 17, 2024

In this show there are two bodies of work.

The freestanding works are stacks of servo motors. Non-intelligent tech, arranged in vertical sequences. Totems of industrial muscle. Cairns of e-waste. No more function.

58 x 11 x 8 inches (148 x 28 x 21 cm)

Oshay Green

Accelerated saeculum 10, 2023

welded servomotors

56 x 8 x 8 inches (143 x 21 x 21 cm)

Oshay Green

Accelerated saeculum 9, 2023

welded servomotors

81 x 7 x 7 inches (206 x 18 x 18 cm)

Oshay Green

Accelerated saeculum 8, 2023

welded servomotors

59 x 8 x 5 inches (150 x 21 x 13 cm)

Oshay Green

Accelerated saeculum 7, 2023

welded servomotors