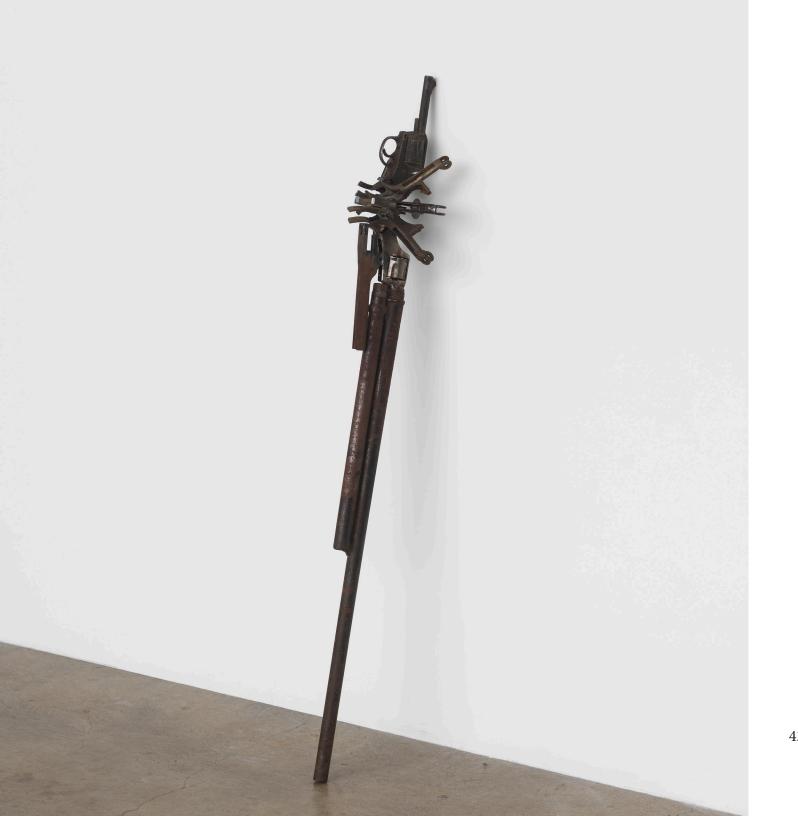

The leaning and wall-mounted works are gun combines.

Triggers, receivers, barrels, flash suppressors, and other firearm scraps welded together.

Hollow, disarmed. No more function.

The phrase, "caught lacking," refers to being confronted, by surprise, without a weapon for self-defense.

Oshay Green (b. 1994) lives and works in Dallas, Texas.

Ramiken is open Wednesday - Sunday, 12-6pm.

Oshay Green

Lacking phases 10, 2024

welded steel gun scrap metal

14 x 5 x 2 inches (36 x 13 x 4 cm)

Oshay Green

Lacking phases 12, 2024

welded steel gun scrap metal

57 x 2 x 2 inches (145 x 5 x 5 cm)

Oshay Green

Lacking phases 9, 2024

welded steel gun scrap metal

43 x 8 x 5 inches (110 x 21 x 13 cm)

Oshay Green