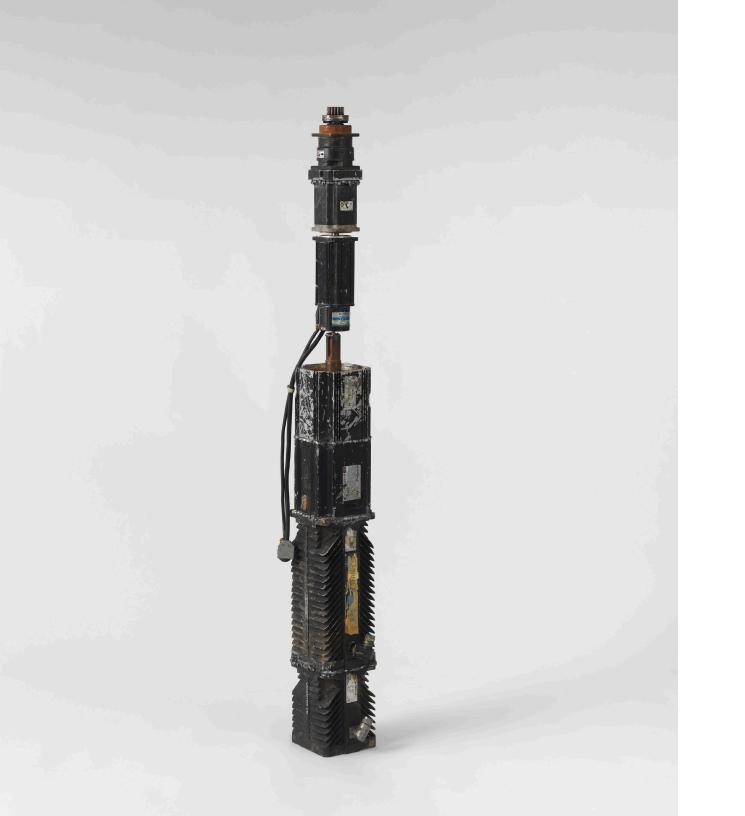

welded steel gun scrap metal
29 x 3 x 2 inches (74 x 8 x 4 cm)

Oshay Green

Lacking phases 2, 2024

welded steel gun scrap metal

24 x 10 x 5 inches (61 x 26 x 13 cm)

Oshay Green

Accelerated saeculum 13, 2023

welded servomotors

68 x 8 x 8 inches (173 x 21 x 21 cm)

Oshay Green

Accelerated saeculum 12, 2023

welded servomotors

63 x 10 x 8 inches (160 x 26 x 21 cm)

Oshay Green

Accelerated saeculum 11, 2023

welded servomotors

58 x 11 x 8 inches (148 x 28 x 21 cm)

Oshay Green

Accelerated saeculum 10, 2023

welded servomotors

56 x 8 x 8 inches (143 x 21 x 21 cm)

Oshay Green

Accelerated saeculum 9, 2023

welded servomotors

81 x 7 x 7 inches (206 x 18 x 18 cm)

Oshay Green

Accelerated saeculum 8, 2023

welded servomotors

59 x 8 x 5 inches (150 x 21 x 13 cm)

Oshay Green

Accelerated saeculum 7, 2023

welded servomotors

82 x 8 x 8 inches (209 x 21 x 21 cm)

Oshay Green

Accelerated saeculum 5, 2023

welded servomotors

79 x 9 x 8 inches (201 x 23 x 21 cm)

Oshay Green

Accelerated saeculum 4, 2023

welded servomotors

68 x 6 x 6 inches (173 x 16 x 16 cm)

Oshay Green

Accelerated saeculum 3, 2023

welded servomotors

55 x 7 x 5 inches (140 x 18 x 13 cm)

Oshay Green

Accelerated saeculum 1, 2023

welded servomotors

50 x 11 x 11 inches (127 x 28 x 28 cm)

Oshay Green

Accelerated saeculum 2, 2023

welded servomotors

71 x 8 x 8 inches (181 x 21 x 21 cm)

Oshay Green

Accelerated saeculum 6, 2023

welded servomotors