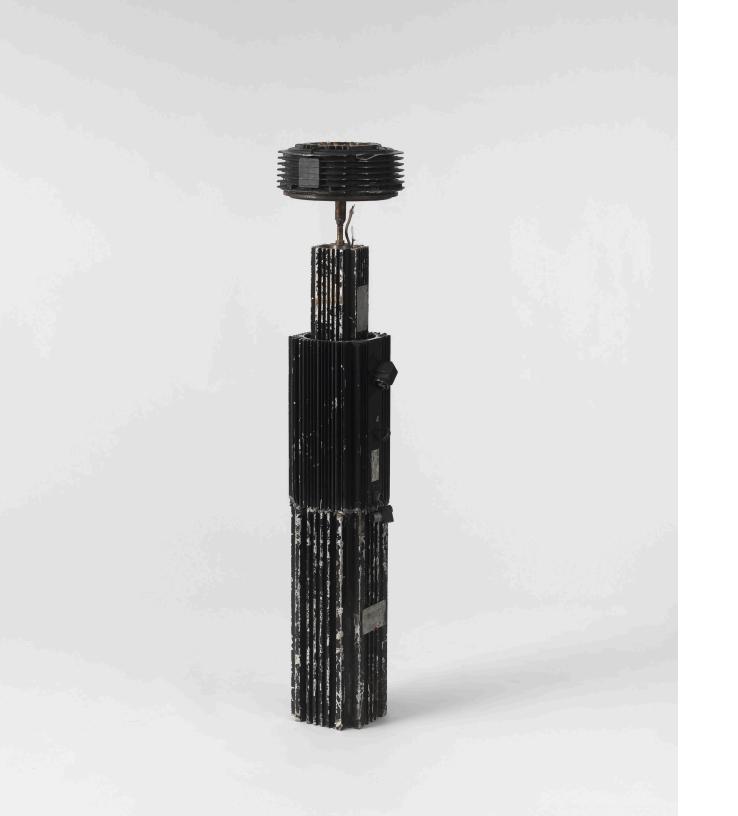

Ramiken 389 Grand Street New York, NY 10002 tel. +1 (917) 434-4245 Oshay Green

Lack

February 11 - March 17, 2024

In this show there are two bodies of work.

The freestanding works are stacks of servo motors. Non-intelligent tech, arranged in vertical sequences. Totems of industrial muscle. Cairns of e-waste. No more function.

68 x 8 x 8 inches (173 x 21 x 21 cm)

Oshay Green

Accelerated saeculum 12, 2023

welded servomotors

63 x 10 x 8 inches (160 x 26 x 21 cm)

Oshay Green

Accelerated saeculum 11, 2023

welded servomotors

58 x 11 x 8 inches (148 x 28 x 21 cm)

Oshay Green

Accelerated saeculum 10, 2023

welded servomotors

56 x 8 x 8 inches (143 x 21 x 21 cm)

Oshay Green

Accelerated saeculum 9, 2023

welded servomotors

81 x 7 x 7 inches (206 x 18 x 18 cm)

Oshay Green

Accelerated saeculum 8, 2023

welded servomotors

59 x 8 x 5 inches (150 x 21 x 13 cm)

Oshay Green

Accelerated saeculum 7, 2023

welded servomotors

82 x 8 x 8 inches (209 x 21 x 21 cm)

Oshay Green

Accelerated saeculum 5, 2023

welded servomotors

79 x 9 x 8 inches (201 x 23 x 21 cm)

Oshay Green

Accelerated saeculum 4, 2023

welded servomotors

68 x 6 x 6 inches (173 x 16 x 16 cm)

Oshay Green

Accelerated saeculum 3, 2023

welded servomotors

55 x 7 x 5 inches (140 x 18 x 13 cm)

Oshay Green

Accelerated saeculum 1, 2023

welded servomotors

50 x 11 x 11 inches (127 x 28 x 28 cm)

Oshay Green

Accelerated saeculum 2, 2023

welded servomotors

71 x 8 x 8 inches (181 x 21 x 21 cm)

Oshay Green

Accelerated saeculum 6, 2023

welded servomotors