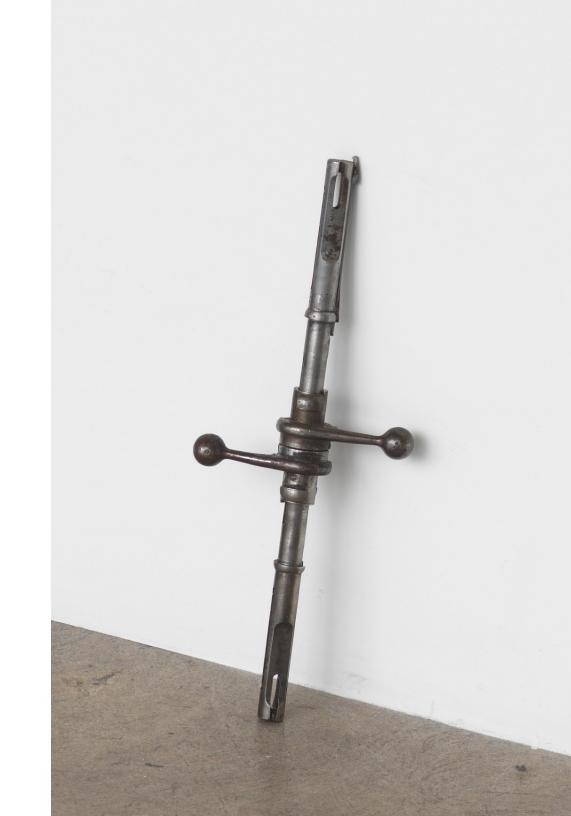

The leaning and wall-mounted works are gun combines.

Triggers, receivers, barrels, flash suppressors, and other firearm scraps welded together.

Hollow, disarmed. No more function.

The phrase, "caught lacking," refers to being confronted, by surprise, without a weapon for self-defense.

Oshay Green (b. 1994) lives and works in Dallas, Texas.

Ramiken is open Wednesday - Sunday, 12-6pm.

Oshay Green

Lacking phases 10, 2024

welded steel gun scrap metal

14 x 5 x 2 inches (36 x 13 x 4 cm)

Oshay Green