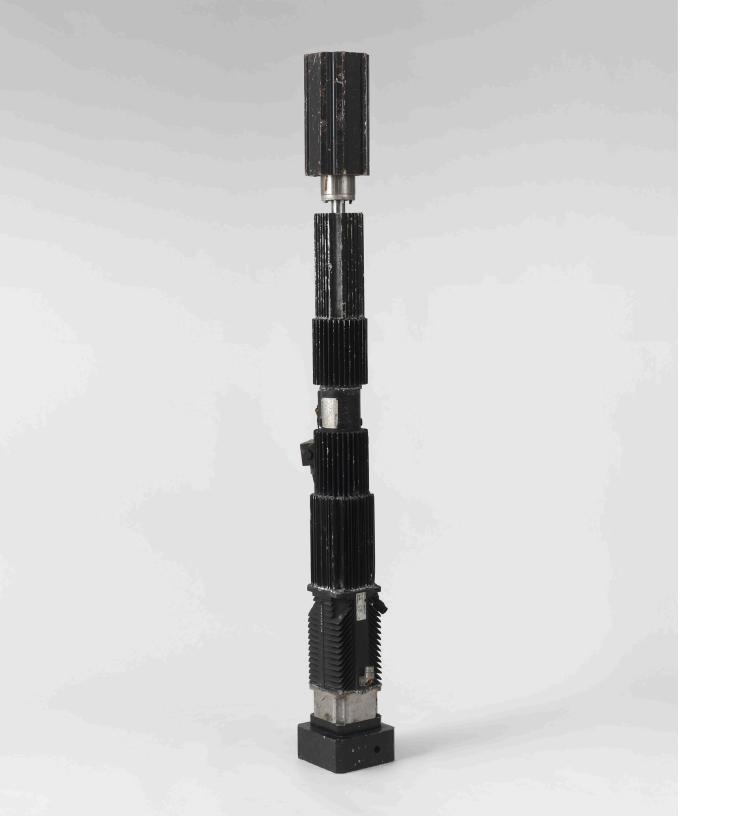

Ramiken 389 Grand Street New York, NY 10002 tel. +1 (917) 434-4245 Oshay Green

Lack

February 11 - March 17, 2024

In this show there are two bodies of work.

The freestanding works are stacks of servo motors. Non-intelligent tech, arranged in vertical sequences. Totems of industrial muscle. Cairns of e-waste. No more function.

68 x 8 x 8 inches (173 x 21 x 21 cm)

Oshay Green

Accelerated saeculum 12, 2023

welded servomotors

63 x 10 x 8 inches (160 x 26 x 21 cm)

Oshay Green

Accelerated saeculum 11, 2023

welded servomotors

58 x 11 x 8 inches (148 x 28 x 21 cm)

Oshay Green

Accelerated saeculum 10, 2023

welded servomotors

56 x 8 x 8 inches (143 x 21 x 21 cm)

Oshay Green

Accelerated saeculum 9, 2023

welded servomotors

81 x 7 x 7 inches (206 x 18 x 18 cm)

Oshay Green

Accelerated saeculum 8, 2023

welded servomotors

59 x 8 x 5 inches (150 x 21 x 13 cm)

Oshay Green

Accelerated saeculum 7, 2023

welded servomotors

82 x 8 x 8 inches (209 x 21 x 21 cm)

Oshay Green

Accelerated saeculum 5, 2023

welded servomotors

79 x 9 x 8 inches (201 x 23 x 21 cm)

Oshay Green

Accelerated saeculum 4, 2023

welded servomotors

68 x 6 x 6 inches (173 x 16 x 16 cm)

Oshay Green

Accelerated saeculum 3, 2023

welded servomotors

55 x 7 x 5 inches (140 x 18 x 13 cm)

Oshay Green

Accelerated saeculum 1, 2023

welded servomotors

50 x 11 x 11 inches (127 x 28 x 28 cm)

Oshay Green

Accelerated saeculum 2, 2023

welded servomotors

71 x 8 x 8 inches (181 x 21 x 21 cm)

Oshay Green

Accelerated saeculum 6, 2023

welded servomotors