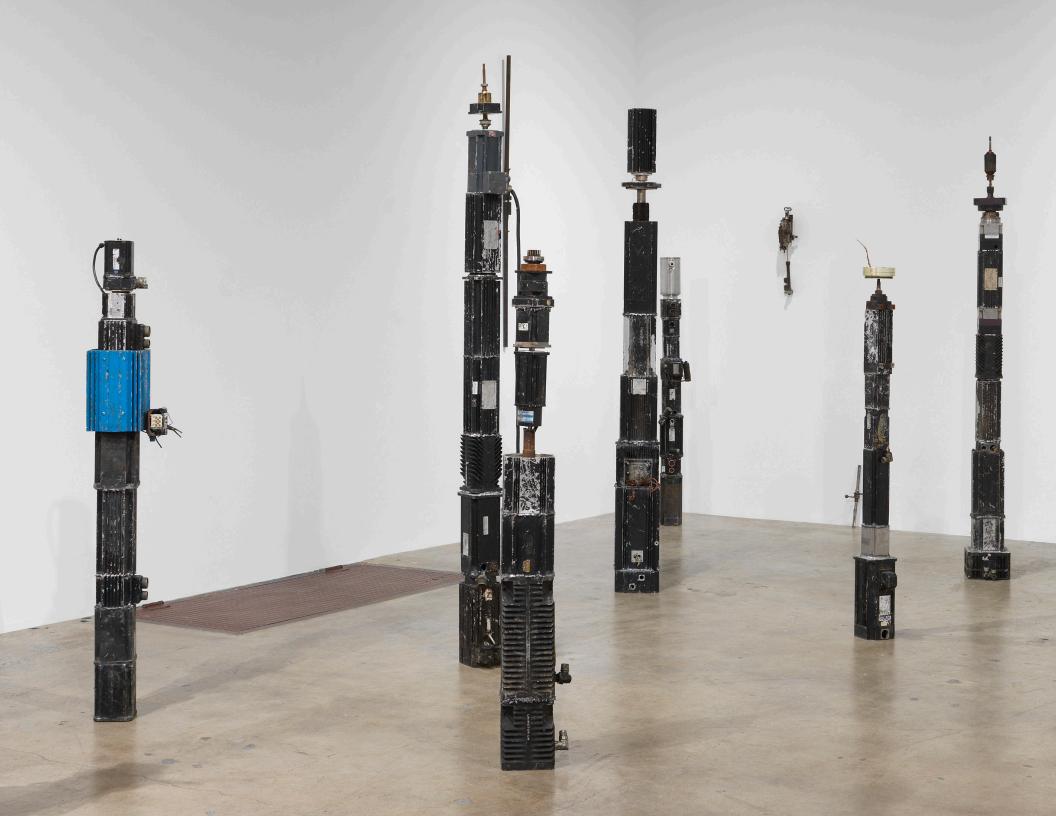

Ramiken 389 Grand Street New York, NY 10002 tel. +1 (917) 434-4245 Oshay Green

Lack

February 11 - March 17, 2024

In this show there are two bodies of work.

The freestanding works are stacks of servo motors. Non-intelligent tech, arranged in vertical sequences. Totems of industrial muscle. Cairns of e-waste. No more function.

welded steel gun scrap metal
29 x 3 x 2 inches (74 x 8 x 4 cm)

Oshay Green

Lacking phases 2, 2024

welded steel gun scrap metal

24 x 10 x 5 inches (61 x 26 x 13 cm)

Oshay Green

Accelerated saeculum 13, 2023

welded servomotors

68 x 8 x 8 inches (173 x 21 x 21 cm)

Oshay Green

Accelerated saeculum 12, 2023

welded servomotors

63 x 10 x 8 inches (160 x 26 x 21 cm)

Oshay Green

Accelerated saeculum 11, 2023

welded servomotors

58 x 11 x 8 inches (148 x 28 x 21 cm)

Oshay Green

Accelerated saeculum 10, 2023

welded servomotors

56 x 8 x 8 inches (143 x 21 x 21 cm)

Oshay Green

Accelerated saeculum 9, 2023

welded servomotors

81 x 7 x 7 inches (206 x 18 x 18 cm)

Oshay Green

Accelerated saeculum 8, 2023

welded servomotors

59 x 8 x 5 inches (150 x 21 x 13 cm)

Oshay Green

Accelerated saeculum 7, 2023

welded servomotors

82 x 8 x 8 inches (209 x 21 x 21 cm)

Oshay Green

Accelerated saeculum 5, 2023

welded servomotors

79 x 9 x 8 inches (201 x 23 x 21 cm)

Oshay Green

Accelerated saeculum 4, 2023

welded servomotors

68 x 6 x 6 inches (173 x 16 x 16 cm)

Oshay Green

Accelerated saeculum 3, 2023

welded servomotors

55 x 7 x 5 inches (140 x 18 x 13 cm)

Oshay Green

Accelerated saeculum 1, 2023

welded servomotors

50 x 11 x 11 inches (127 x 28 x 28 cm)

Oshay Green

Accelerated saeculum 2, 2023

welded servomotors

71 x 8 x 8 inches (181 x 21 x 21 cm)

Oshay Green

Accelerated saeculum 6, 2023

welded servomotors