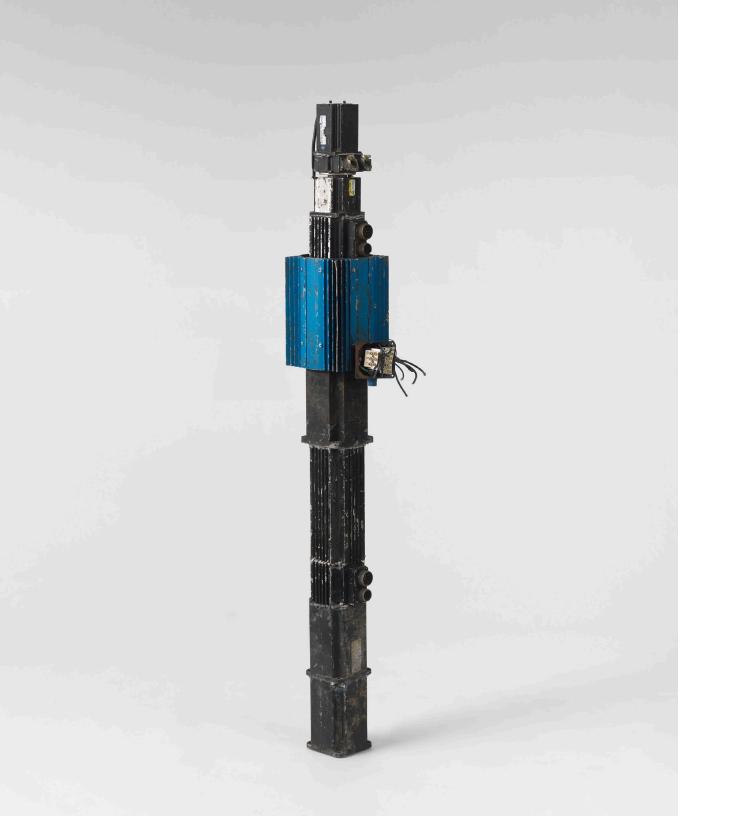

Ramiken 389 Grand Street New York, NY 10002 tel. +1 (917) 434-4245 Oshay Green

Lack

February 11 - March 17, 2024

In this show there are two bodies of work.

The freestanding works are stacks of servo motors. Non-intelligent tech, arranged in vertical sequences. Totems of industrial muscle. Cairns of e-waste. No more function.

82 x 8 x 8 inches (209 x 21 x 21 cm)

Oshay Green

Accelerated saeculum 5, 2023

welded servomotors

79 x 9 x 8 inches (201 x 23 x 21 cm)

Oshay Green

Accelerated saeculum 4, 2023

welded servomotors

68 x 6 x 6 inches (173 x 16 x 16 cm)

Oshay Green

Accelerated saeculum 3, 2023

welded servomotors

55 x 7 x 5 inches (140 x 18 x 13 cm)

Oshay Green

Accelerated saeculum 1, 2023

welded servomotors