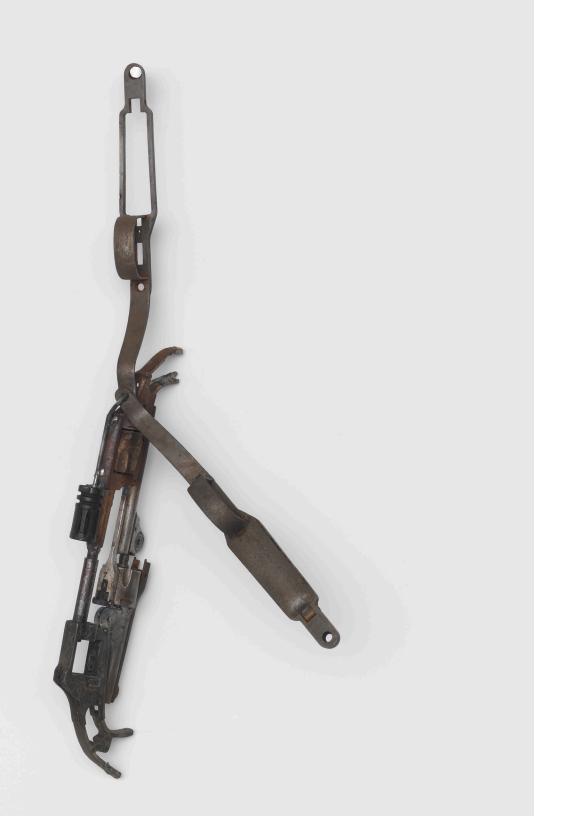

The leaning and wall-mounted works are gun combines.

Triggers, receivers, barrels, flash suppressors, and other firearm scraps welded together.

Hollow, disarmed. No more function.

The phrase, "caught lacking," refers to being confronted, by surprise, without a weapon for self-defense.

Oshay Green (b. 1994) lives and works in Dallas, Texas.

Ramiken is open Wednesday - Sunday, 12-6pm.

Oshay Green

Lacking phases 10, 2024

welded steel gun scrap metal

14 x 5 x 2 inches (36 x 13 x 4 cm)

Oshay Green

Lacking phases 12, 2024

welded steel gun scrap metal

57 x 2 x 2 inches (145 x 5 x 5 cm)

Oshay Green

Lacking phases 9, 2024

welded steel gun scrap metal

43 x 8 x 5 inches (110 x 21 x 13 cm)

Oshay Green