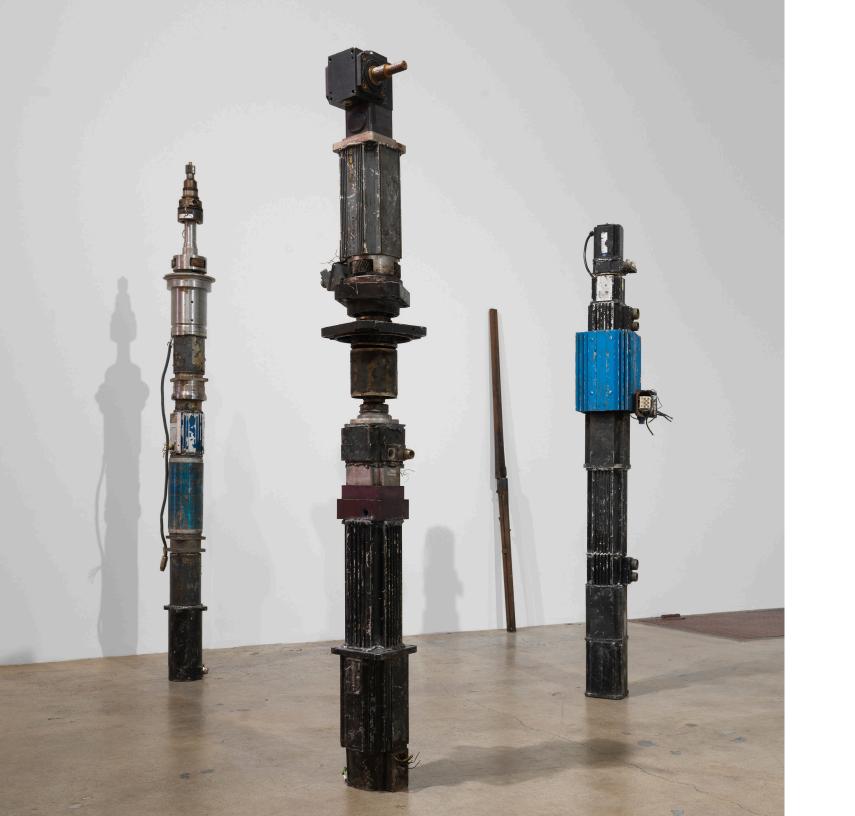

Ramiken 389 Grand Street New York, NY 10002 tel. +1 (917) 434-4245 Oshay Green

Lack

February 11 - March 17, 2024

In this show there are two bodies of work.

The freestanding works are stacks of servo motors. Non-intelligent tech, arranged in vertical sequences. Totems of industrial muscle. Cairns of e-waste. No more function.

The leaning and wall-mounted works are gun combines.

Triggers, receivers, barrels, flash suppressors, and other firearm scraps welded together.

Hollow, disarmed. No more function.

The phrase, "caught lacking," refers to being confronted, by surprise, without a weapon for self-defense.

68 x 8 x 8 inches (173 x 21 x 21 cm)

Oshay Green

Accelerated saeculum 12, 2023

welded servomotors

63 x 10 x 8 inches (160 x 26 x 21 cm)

Oshay Green

Accelerated saeculum 11, 2023

welded servomotors

58 x 11 x 8 inches (148 x 28 x 21 cm)

Oshay Green

Accelerated saeculum 10, 2023

welded servomotors

56 x 8 x 8 inches (143 x 21 x 21 cm)

Oshay Green

Accelerated saeculum 9, 2023

welded servomotors

81 x 7 x 7 inches (206 x 18 x 18 cm)

Oshay Green

Accelerated saeculum 8, 2023

welded servomotors

59 x 8 x 5 inches (150 x 21 x 13 cm)

Oshay Green

Accelerated saeculum 7, 2023

welded servomotors

82 x 8 x 8 inches (209 x 21 x 21 cm)

Oshay Green

Accelerated saeculum 5, 2023

welded servomotors

79 x 9 x 8 inches (201 x 23 x 21 cm)

Oshay Green

Accelerated saeculum 4, 2023

welded servomotors

68 x 6 x 6 inches (173 x 16 x 16 cm)

Oshay Green

Accelerated saeculum 3, 2023

welded servomotors

55 x 7 x 5 inches (140 x 18 x 13 cm)

Oshay Green

Accelerated saeculum 1, 2023

welded servomotors

50 x 11 x 11 inches (127 x 28 x 28 cm)

Oshay Green

Accelerated saeculum 2, 2023

welded servomotors

71 x 8 x 8 inches (181 x 21 x 21 cm)

Oshay Green

Accelerated saeculum 6, 2023

welded servomotors