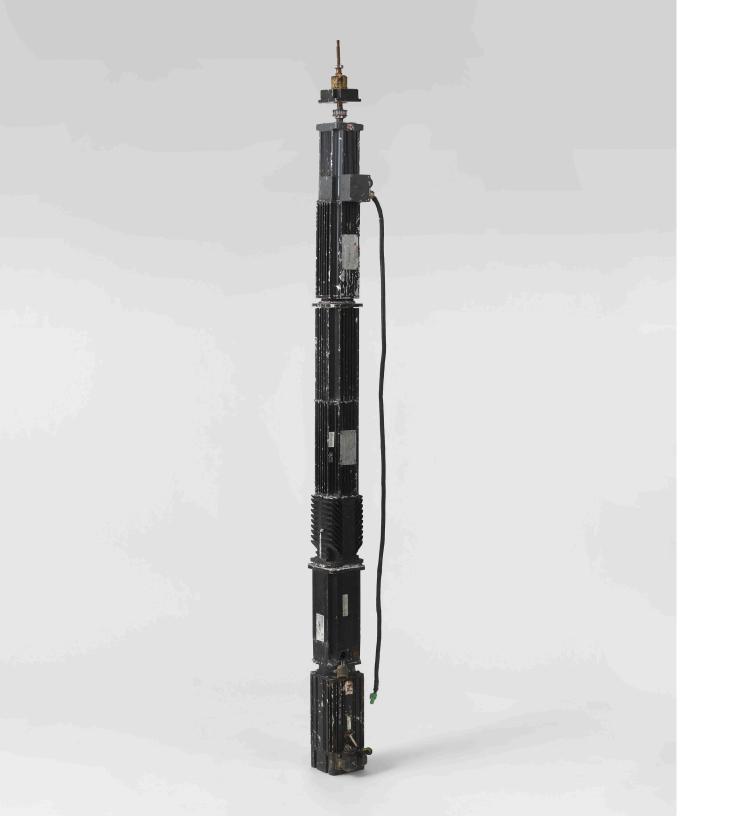

welded steel gun scrap metal
29 x 3 x 2 inches (74 x 8 x 4 cm)

Oshay Green

Lacking phases 2, 2024

welded steel gun scrap metal

24 x 10 x 5 inches (61 x 26 x 13 cm)

Oshay Green

Accelerated saeculum 13, 2023

welded servomotors

68 x 8 x 8 inches (173 x 21 x 21 cm)

Oshay Green

Accelerated saeculum 12, 2023

welded servomotors

63 x 10 x 8 inches (160 x 26 x 21 cm)

Oshay Green

Accelerated saeculum 11, 2023

welded servomotors

58 x 11 x 8 inches (148 x 28 x 21 cm)

Oshay Green

Accelerated saeculum 10, 2023

welded servomotors

56 x 8 x 8 inches (143 x 21 x 21 cm)

Oshay Green

Accelerated saeculum 9, 2023

welded servomotors

81 x 7 x 7 inches (206 x 18 x 18 cm)

Oshay Green

Accelerated saeculum 8, 2023

welded servomotors

59 x 8 x 5 inches (150 x 21 x 13 cm)

Oshay Green

Accelerated saeculum 7, 2023

welded servomotors

82 x 8 x 8 inches (209 x 21 x 21 cm)

Oshay Green

Accelerated saeculum 5, 2023

welded servomotors

79 x 9 x 8 inches (201 x 23 x 21 cm)

Oshay Green

Accelerated saeculum 4, 2023

welded servomotors

68 x 6 x 6 inches (173 x 16 x 16 cm)

Oshay Green

Accelerated saeculum 3, 2023

welded servomotors

55 x 7 x 5 inches (140 x 18 x 13 cm)

Oshay Green

Accelerated saeculum 1, 2023

welded servomotors

50 x 11 x 11 inches (127 x 28 x 28 cm)

Oshay Green

Accelerated saeculum 2, 2023

welded servomotors

71 x 8 x 8 inches (181 x 21 x 21 cm)

Oshay Green

Accelerated saeculum 6, 2023

welded servomotors