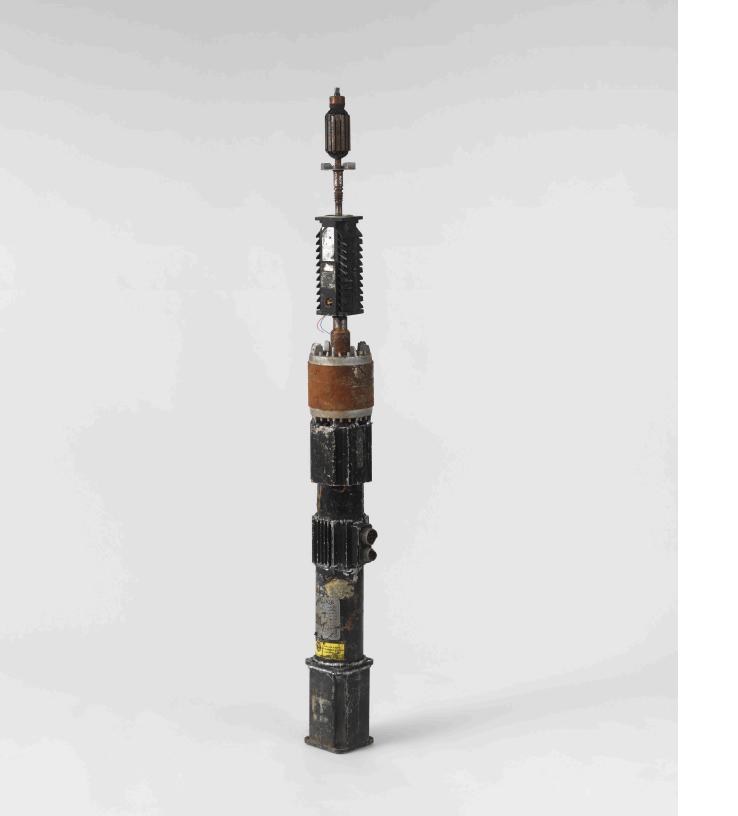

Ramiken 389 Grand Street New York, NY 10002 tel. +1 (917) 434-4245 Oshay Green

Lack

February 11 - March 17, 2024

In this show there are two bodies of work.

The freestanding works are stacks of servo motors. Non-intelligent tech, arranged in vertical sequences. Totems of industrial muscle. Cairns of e-waste. No more function.

68 x 8 x 8 inches (173 x 21 x 21 cm)

Oshay Green

Accelerated saeculum 12, 2023

welded servomotors

63 x 10 x 8 inches (160 x 26 x 21 cm)

Oshay Green

Accelerated saeculum 11, 2023

welded servomotors

58 x 11 x 8 inches (148 x 28 x 21 cm)

Oshay Green

Accelerated saeculum 10, 2023

welded servomotors

56 x 8 x 8 inches (143 x 21 x 21 cm)

Oshay Green

Accelerated saeculum 9, 2023

welded servomotors

81 x 7 x 7 inches (206 x 18 x 18 cm)

Oshay Green

Accelerated saeculum 8, 2023

welded servomotors

59 x 8 x 5 inches (150 x 21 x 13 cm)

Oshay Green

Accelerated saeculum 7, 2023

welded servomotors

82 x 8 x 8 inches (209 x 21 x 21 cm)

Oshay Green

Accelerated saeculum 5, 2023

welded servomotors

79 x 9 x 8 inches (201 x 23 x 21 cm)

Oshay Green

Accelerated saeculum 4, 2023

welded servomotors

68 x 6 x 6 inches (173 x 16 x 16 cm)

Oshay Green

Accelerated saeculum 3, 2023

welded servomotors

55 x 7 x 5 inches (140 x 18 x 13 cm)

Oshay Green

Accelerated saeculum 1, 2023

welded servomotors

50 x 11 x 11 inches (127 x 28 x 28 cm)

Oshay Green

Accelerated saeculum 2, 2023

welded servomotors

71 x 8 x 8 inches (181 x 21 x 21 cm)

Oshay Green

Accelerated saeculum 6, 2023

welded servomotors