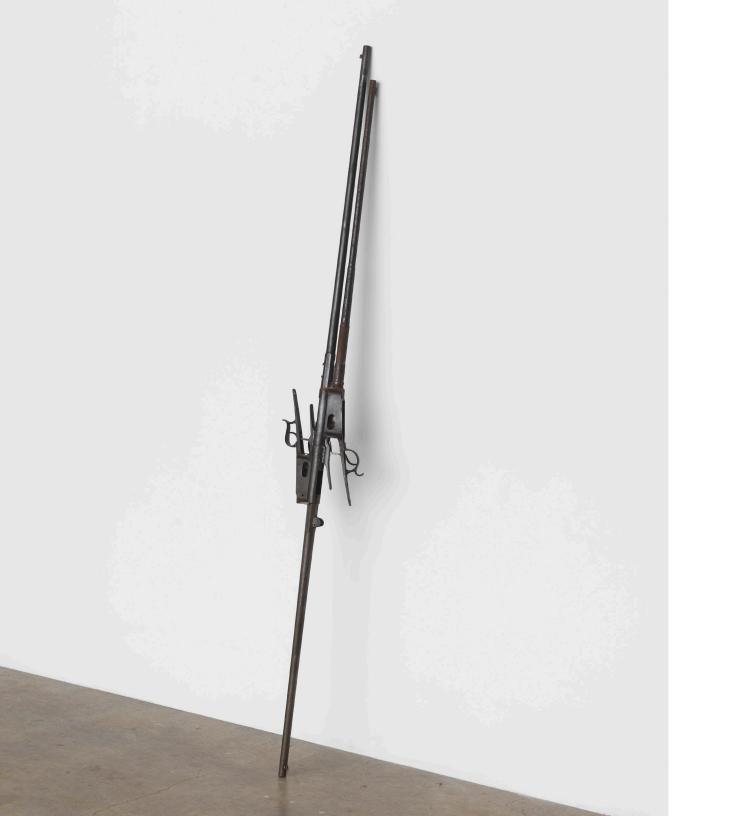

The leaning and wall-mounted works are gun combines.

Triggers, receivers, barrels, flash suppressors, and other firearm scraps welded together.

Hollow, disarmed. No more function.

The phrase, "caught lacking," refers to being confronted, by surprise, without a weapon for self-defense.

welded steel gun scrap metal

68 x 9 x 2 inches (173 x 23 x 4 cm)

Oshay Green

Lacking phases 3, 2024

welded steel gun scrap metal

58 x 5 x 2 inches (148 x 13 x 4 cm)

Oshay Green

Lacking phases 1, 2024