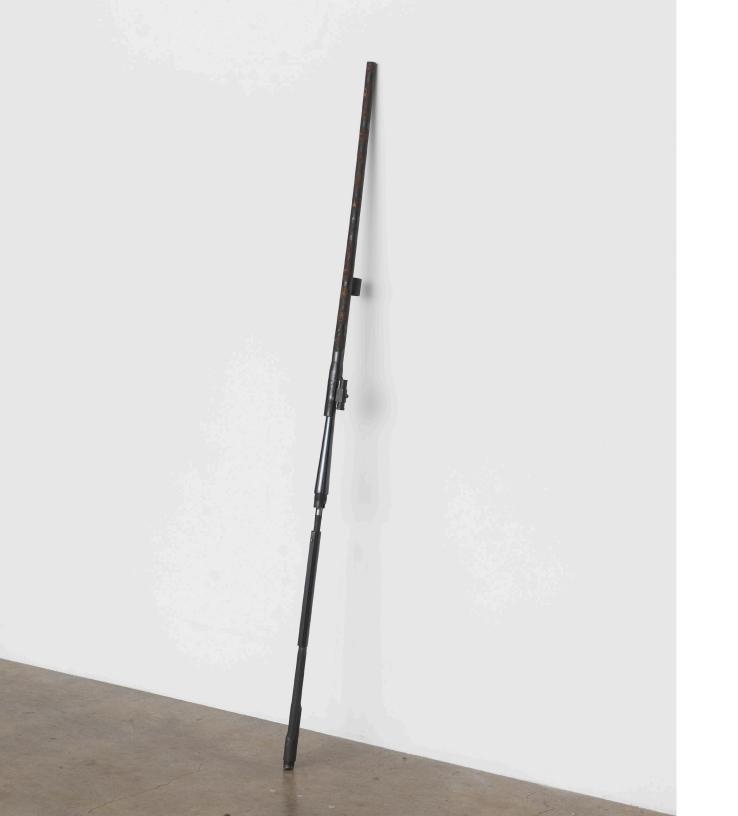

The leaning and wall-mounted works are gun combines.

Triggers, receivers, barrels, flash suppressors, and other firearm scraps welded together.

Hollow, disarmed. No more function.

The phrase, "caught lacking," refers to being confronted, by surprise, without a weapon for self-defense.

Lacking phases 8, 2024

welded steel gun scrap metal

39 x 2 x 2 inches (99 x 4 x 4 cm)

Oshay Green

Lacking phases 7, 2024

welded steel gun scrap metal
62 x 2 x 3 inches (158 x 4 x 8 cm)

Oshay Green

Lacking phases 6, 2024

welded steel gun scrap metal

43 x 2 x 2 inches (110 x 5 x 4 cm)

Oshay Green

Lacking phases 5, 2024

welded steel gun scrap metal

58 x 2 x 3 inches (148 x 5 x 8 cm)

Oshay Green

Lacking phases 4, 2024