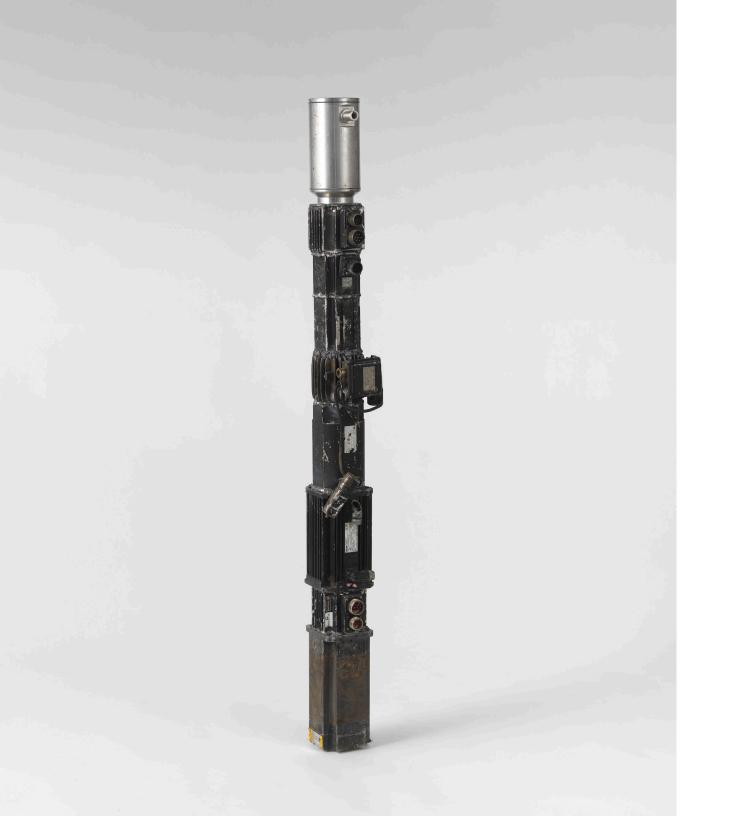

Ramiken 389 Grand Street New York, NY 10002 tel. +1 (917) 434-4245 Oshay Green

Lack

February 11 - March 17, 2024

In this show there are two bodies of work.

The freestanding works are stacks of servo motors. Non-intelligent tech, arranged in vertical sequences. Totems of industrial muscle. Cairns of e-waste. No more function.

68 x 8 x 8 inches (173 x 21 x 21 cm)

Oshay Green

Accelerated saeculum 12, 2023

welded servomotors

63 x 10 x 8 inches (160 x 26 x 21 cm)

Oshay Green

Accelerated saeculum 11, 2023

welded servomotors

58 x 11 x 8 inches (148 x 28 x 21 cm)

Oshay Green

Accelerated saeculum 10, 2023

welded servomotors

56 x 8 x 8 inches (143 x 21 x 21 cm)

Oshay Green

Accelerated saeculum 9, 2023

welded servomotors

81 x 7 x 7 inches (206 x 18 x 18 cm)

Oshay Green

Accelerated saeculum 8, 2023

welded servomotors

59 x 8 x 5 inches (150 x 21 x 13 cm)

Oshay Green

Accelerated saeculum 7, 2023

welded servomotors

82 x 8 x 8 inches (209 x 21 x 21 cm)

Oshay Green

Accelerated saeculum 5, 2023

welded servomotors

79 x 9 x 8 inches (201 x 23 x 21 cm)

Oshay Green

Accelerated saeculum 4, 2023

welded servomotors

68 x 6 x 6 inches (173 x 16 x 16 cm)

Oshay Green

Accelerated saeculum 3, 2023

welded servomotors

55 x 7 x 5 inches (140 x 18 x 13 cm)

Oshay Green

Accelerated saeculum 1, 2023

welded servomotors

50 x 11 x 11 inches (127 x 28 x 28 cm)

Oshay Green

Accelerated saeculum 2, 2023

welded servomotors

71 x 8 x 8 inches (181 x 21 x 21 cm)

Oshay Green

Accelerated saeculum 6, 2023

welded servomotors