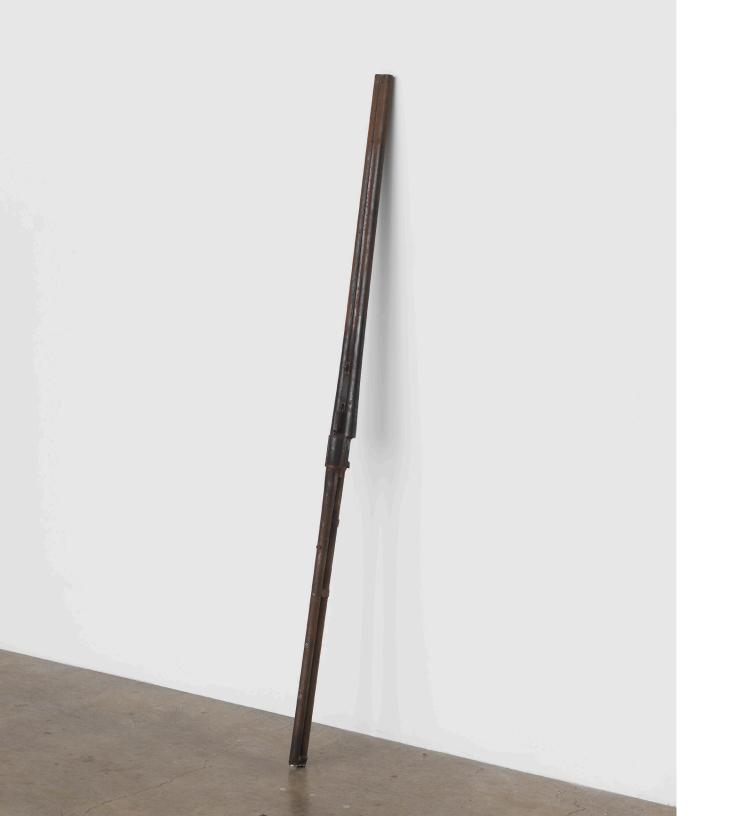

The leaning and wall-mounted works are gun combines.

Triggers, receivers, barrels, flash suppressors, and other firearm scraps welded together.

Hollow, disarmed. No more function.

The phrase, "caught lacking," refers to being confronted, by surprise, without a weapon for self-defense.

Lacking phases 12, 2024

welded steel gun scrap metal

57 x 2 x 2 inches (145 x 5 x 5 cm)

Oshay Green

Lacking phases 9, 2024

welded steel gun scrap metal

43 x 8 x 5 inches (110 x 21 x 13 cm)

Oshay Green