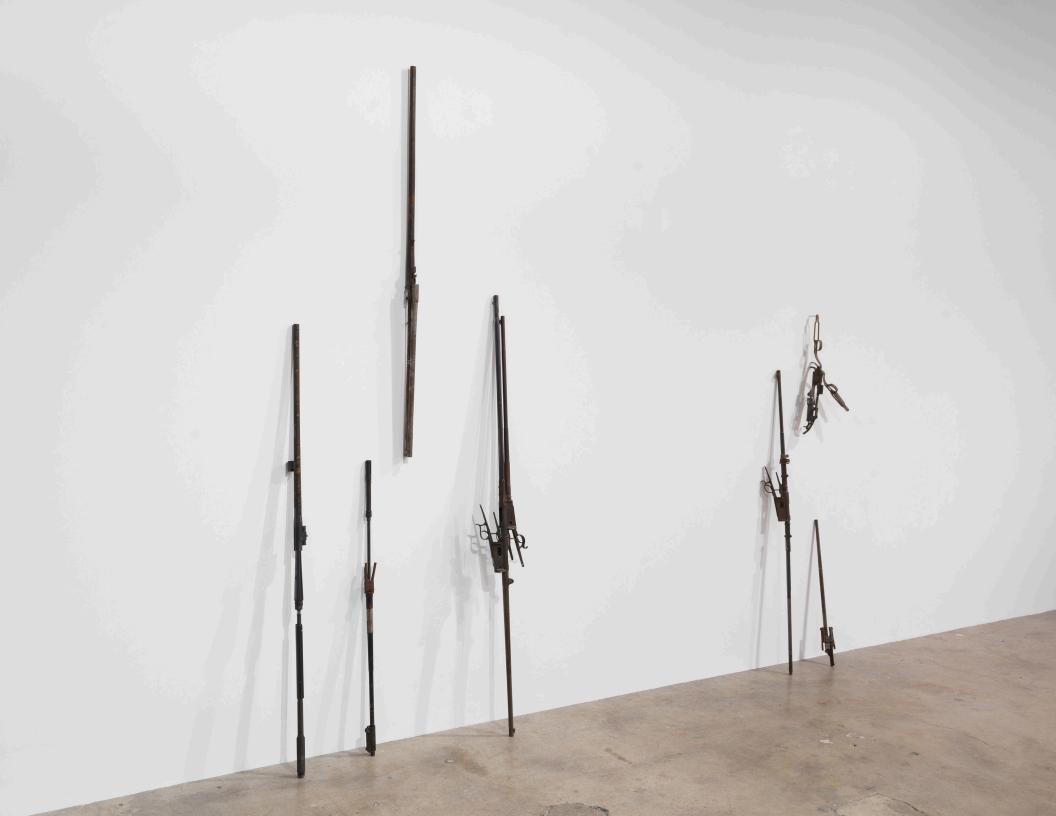

The leaning and wall-mounted works are gun combines.

Triggers, receivers, barrels, flash suppressors, and other firearm scraps welded together.

Hollow, disarmed. No more function.

The phrase, "caught lacking," refers to being confronted, by surprise, without a weapon for self-defense.

Oshay Green (b. 1994) lives and works in Dallas, Texas.

Ramiken is open Wednesday - Sunday, 12-6pm.

Oshay Green

Lacking phases 10, 2024

welded steel gun scrap metal

14 x 5 x 2 inches (36 x 13 x 4 cm)

Oshay Green

Lacking phases 12, 2024

welded steel gun scrap metal

57 x 2 x 2 inches (145 x 5 x 5 cm)

Oshay Green

Lacking phases 9, 2024

welded steel gun scrap metal

43 x 8 x 5 inches (110 x 21 x 13 cm)

Oshay Green

Lacking phases 8, 2024

welded steel gun scrap metal

39 x 2 x 2 inches (99 x 4 x 4 cm)

Oshay Green

Lacking phases 7, 2024

welded steel gun scrap metal
62 x 2 x 3 inches (158 x 4 x 8 cm)

Oshay Green

Lacking phases 6, 2024

welded steel gun scrap metal

43 x 2 x 2 inches (110 x 5 x 4 cm)

Oshay Green

Lacking phases 5, 2024

welded steel gun scrap metal

58 x 2 x 3 inches (148 x 5 x 8 cm)

Oshay Green

Lacking phases 4, 2024

welded steel gun scrap metal

68 x 9 x 2 inches (173 x 23 x 4 cm)

Oshay Green

Lacking phases 3, 2024

welded steel gun scrap metal

58 x 5 x 2 inches (148 x 13 x 4 cm)

Oshay Green

Lacking phases 1, 2024

welded steel gun scrap metal
29 x 3 x 2 inches (74 x 8 x 4 cm)

Oshay Green

Lacking phases 2, 2024

welded steel gun scrap metal

24 x 10 x 5 inches (61 x 26 x 13 cm)

Oshay Green

Accelerated saeculum 13, 2023

welded servomotors