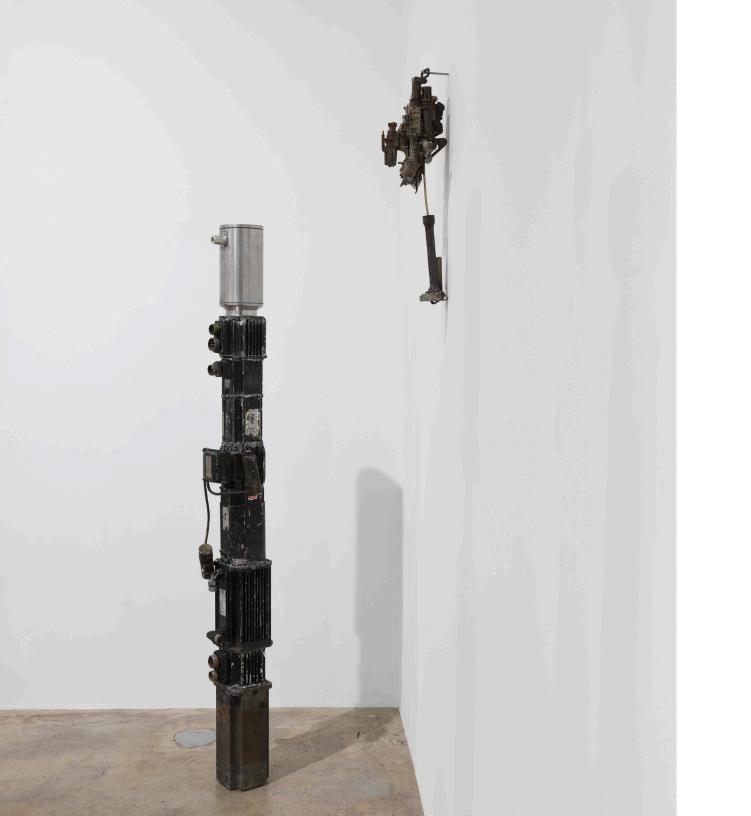

Ramiken 389 Grand Street New York, NY 10002 tel. +1 (917) 434-4245 Oshay Green

Lack

February 11 - March 17, 2024

In this show there are two bodies of work.

The freestanding works are stacks of servo motors. Non-intelligent tech, arranged in vertical sequences. Totems of industrial muscle. Cairns of e-waste. No more function.

The leaning and wall-mounted works are gun combines.

Triggers, receivers, barrels, flash suppressors, and other firearm scraps welded together.

Hollow, disarmed. No more function.

The phrase, "caught lacking," refers to being confronted, by surprise, without a weapon for self-defense.

Oshay Green (b. 1994) lives and works in Dallas, Texas.

Ramiken is open Wednesday - Sunday, 12-6pm.

Oshay Green

Lacking phases 10, 2024

welded steel gun scrap metal

14 x 5 x 2 inches (36 x 13 x 4 cm)

Oshay Green

Lacking phases 12, 2024

welded steel gun scrap metal

57 x 2 x 2 inches (145 x 5 x 5 cm)

Oshay Green

Lacking phases 9, 2024

welded steel gun scrap metal

43 x 8 x 5 inches (110 x 21 x 13 cm)

Oshay Green

Lacking phases 8, 2024

welded steel gun scrap metal

39 x 2 x 2 inches (99 x 4 x 4 cm)

Oshay Green

Lacking phases 7, 2024

welded steel gun scrap metal
62 x 2 x 3 inches (158 x 4 x 8 cm)

Oshay Green

Lacking phases 6, 2024

welded steel gun scrap metal

43 x 2 x 2 inches (110 x 5 x 4 cm)

Oshay Green

Lacking phases 5, 2024

welded steel gun scrap metal

58 x 2 x 3 inches (148 x 5 x 8 cm)

Oshay Green

Lacking phases 4, 2024

welded steel gun scrap metal

68 x 9 x 2 inches (173 x 23 x 4 cm)

Oshay Green

Lacking phases 3, 2024

welded steel gun scrap metal

58 x 5 x 2 inches (148 x 13 x 4 cm)

Oshay Green

Lacking phases 1, 2024

welded steel gun scrap metal
29 x 3 x 2 inches (74 x 8 x 4 cm)

Oshay Green

Lacking phases 2, 2024

welded steel gun scrap metal

24 x 10 x 5 inches (61 x 26 x 13 cm)

Oshay Green

Accelerated saeculum 13, 2023

welded servomotors