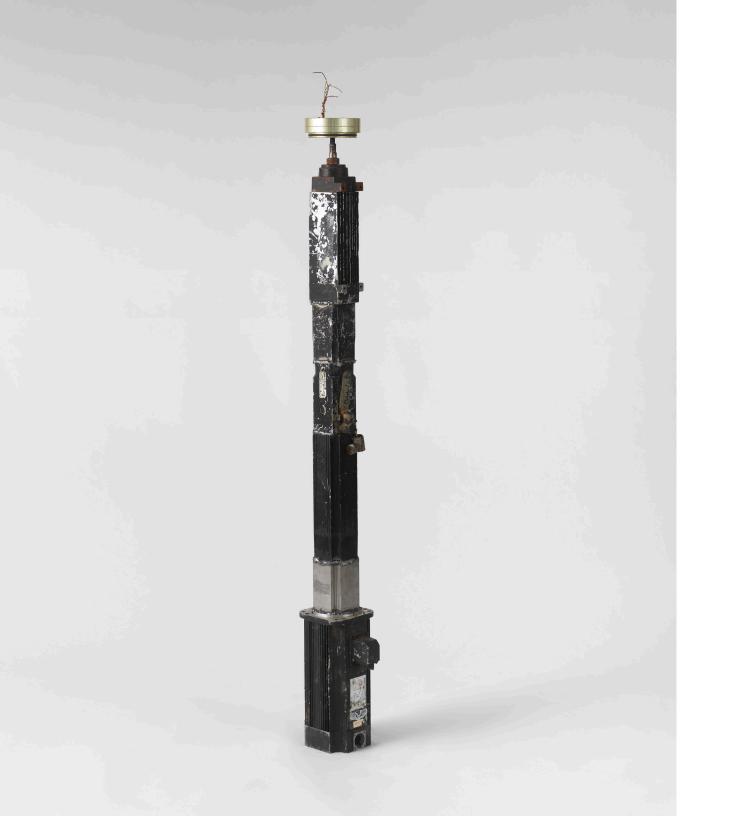

welded steel gun scrap metal
29 x 3 x 2 inches (74 x 8 x 4 cm)

Oshay Green

Lacking phases 2, 2024

welded steel gun scrap metal

24 x 10 x 5 inches (61 x 26 x 13 cm)

Oshay Green

Accelerated saeculum 13, 2023

welded servomotors

68 x 8 x 8 inches (173 x 21 x 21 cm)

Oshay Green

Accelerated saeculum 12, 2023

welded servomotors

63 x 10 x 8 inches (160 x 26 x 21 cm)

Oshay Green

Accelerated saeculum 11, 2023

welded servomotors

58 x 11 x 8 inches (148 x 28 x 21 cm)

Oshay Green

Accelerated saeculum 10, 2023

welded servomotors

56 x 8 x 8 inches (143 x 21 x 21 cm)

Oshay Green

Accelerated saeculum 9, 2023

welded servomotors

81 x 7 x 7 inches (206 x 18 x 18 cm)

Oshay Green

Accelerated saeculum 8, 2023

welded servomotors

59 x 8 x 5 inches (150 x 21 x 13 cm)

Oshay Green

Accelerated saeculum 7, 2023

welded servomotors

82 x 8 x 8 inches (209 x 21 x 21 cm)

Oshay Green

Accelerated saeculum 5, 2023

welded servomotors

79 x 9 x 8 inches (201 x 23 x 21 cm)

Oshay Green

Accelerated saeculum 4, 2023

welded servomotors

68 x 6 x 6 inches (173 x 16 x 16 cm)

Oshay Green

Accelerated saeculum 3, 2023

welded servomotors

55 x 7 x 5 inches (140 x 18 x 13 cm)

Oshay Green

Accelerated saeculum 1, 2023

welded servomotors

50 x 11 x 11 inches (127 x 28 x 28 cm)

Oshay Green

Accelerated saeculum 2, 2023

welded servomotors

71 x 8 x 8 inches (181 x 21 x 21 cm)

Oshay Green

Accelerated saeculum 6, 2023

welded servomotors