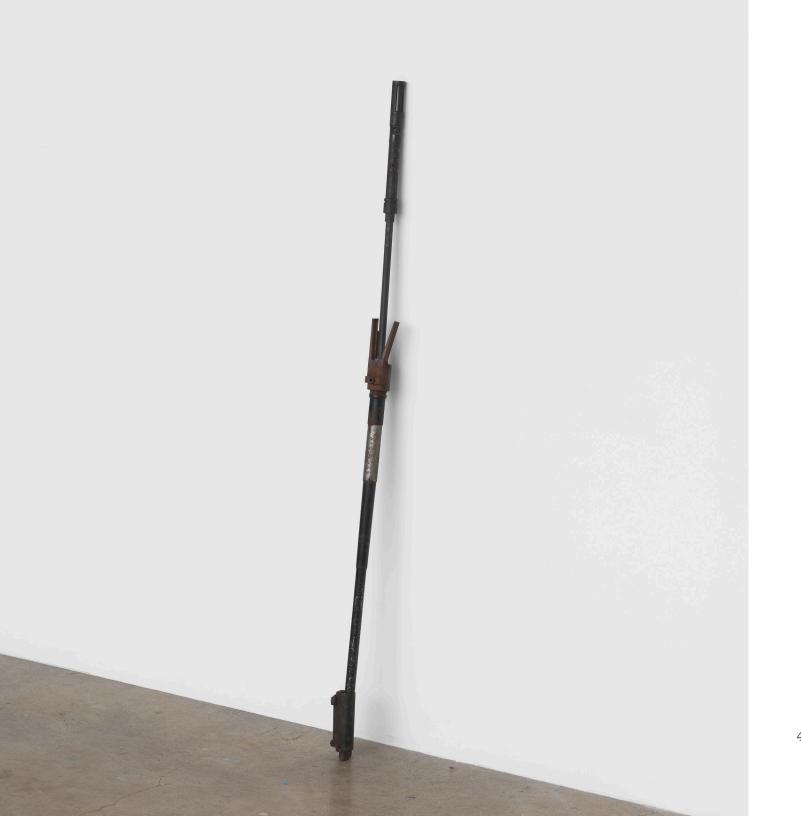

The leaning and wall-mounted works are gun combines.

Triggers, receivers, barrels, flash suppressors, and other firearm scraps welded together.

Hollow, disarmed. No more function.

The phrase, "caught lacking," refers to being confronted, by surprise, without a weapon for self-defense.

welded steel gun scrap metal

43 x 2 x 2 inches (110 x 5 x 4 cm)

Oshay Green

Lacking phases 5, 2024

welded steel gun scrap metal

58 x 2 x 3 inches (148 x 5 x 8 cm)

Oshay Green

Lacking phases 4, 2024

welded steel gun scrap metal

68 x 9 x 2 inches (173 x 23 x 4 cm)

Oshay Green

Lacking phases 3, 2024

welded steel gun scrap metal

58 x 5 x 2 inches (148 x 13 x 4 cm)

Oshay Green

Lacking phases 1, 2024