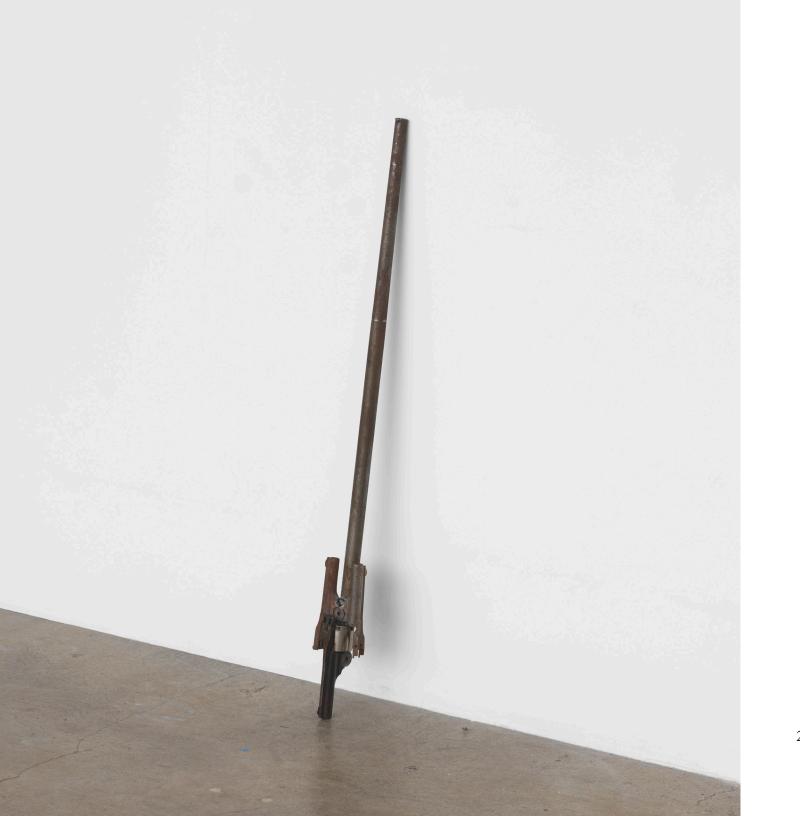

The leaning and wall-mounted works are gun combines.

Triggers, receivers, barrels, flash suppressors, and other firearm scraps welded together.

Hollow, disarmed. No more function.

The phrase, "caught lacking," refers to being confronted, by surprise, without a weapon for self-defense.

Oshay Green (b. 1994) lives and works in Dallas, Texas.

Ramiken is open Wednesday - Sunday, 12-6pm.

Oshay Green

Lacking phases 10, 2024

welded steel gun scrap metal

14 x 5 x 2 inches (36 x 13 x 4 cm)

Oshay Green