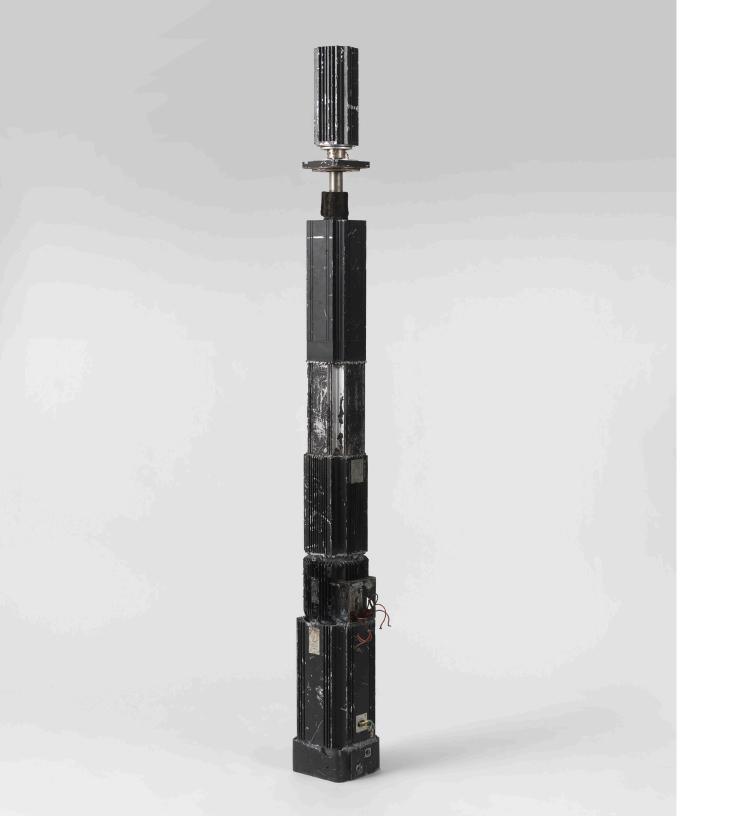

welded steel gun scrap metal
29 x 3 x 2 inches (74 x 8 x 4 cm)

Oshay Green

Lacking phases 2, 2024

welded steel gun scrap metal

24 x 10 x 5 inches (61 x 26 x 13 cm)

Oshay Green

Accelerated saeculum 13, 2023

welded servomotors

68 x 8 x 8 inches (173 x 21 x 21 cm)

Oshay Green

Accelerated saeculum 12, 2023

welded servomotors

63 x 10 x 8 inches (160 x 26 x 21 cm)

Oshay Green

Accelerated saeculum 11, 2023

welded servomotors

58 x 11 x 8 inches (148 x 28 x 21 cm)

Oshay Green

Accelerated saeculum 10, 2023

welded servomotors

56 x 8 x 8 inches (143 x 21 x 21 cm)

Oshay Green

Accelerated saeculum 9, 2023

welded servomotors

81 x 7 x 7 inches (206 x 18 x 18 cm)

Oshay Green

Accelerated saeculum 8, 2023

welded servomotors

59 x 8 x 5 inches (150 x 21 x 13 cm)

Oshay Green

Accelerated saeculum 7, 2023

welded servomotors

82 x 8 x 8 inches (209 x 21 x 21 cm)

Oshay Green

Accelerated saeculum 5, 2023

welded servomotors

79 x 9 x 8 inches (201 x 23 x 21 cm)

Oshay Green

Accelerated saeculum 4, 2023

welded servomotors

68 x 6 x 6 inches (173 x 16 x 16 cm)

Oshay Green

Accelerated saeculum 3, 2023

welded servomotors

55 x 7 x 5 inches (140 x 18 x 13 cm)

Oshay Green

Accelerated saeculum 1, 2023

welded servomotors

50 x 11 x 11 inches (127 x 28 x 28 cm)

Oshay Green

Accelerated saeculum 2, 2023

welded servomotors

71 x 8 x 8 inches (181 x 21 x 21 cm)

Oshay Green

Accelerated saeculum 6, 2023

welded servomotors