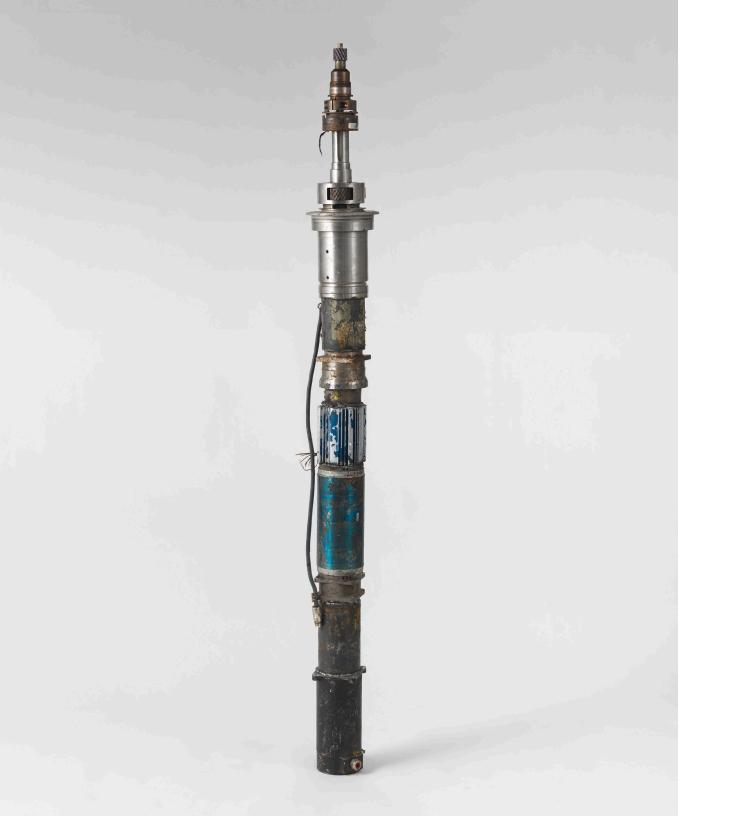

Ramiken 389 Grand Street New York, NY 10002 tel. +1 (917) 434-4245 Oshay Green

Lack

February 11 - March 17, 2024

In this show there are two bodies of work.

The freestanding works are stacks of servo motors. Non-intelligent tech, arranged in vertical sequences. Totems of industrial muscle. Cairns of e-waste. No more function.

welded steel gun scrap metal
29 x 3 x 2 inches (74 x 8 x 4 cm)

Oshay Green

Lacking phases 2, 2024

welded steel gun scrap metal

24 x 10 x 5 inches (61 x 26 x 13 cm)

Oshay Green

Accelerated saeculum 13, 2023

welded servomotors

68 x 8 x 8 inches (173 x 21 x 21 cm)

Oshay Green

Accelerated saeculum 12, 2023

welded servomotors

63 x 10 x 8 inches (160 x 26 x 21 cm)

Oshay Green

Accelerated saeculum 11, 2023

welded servomotors