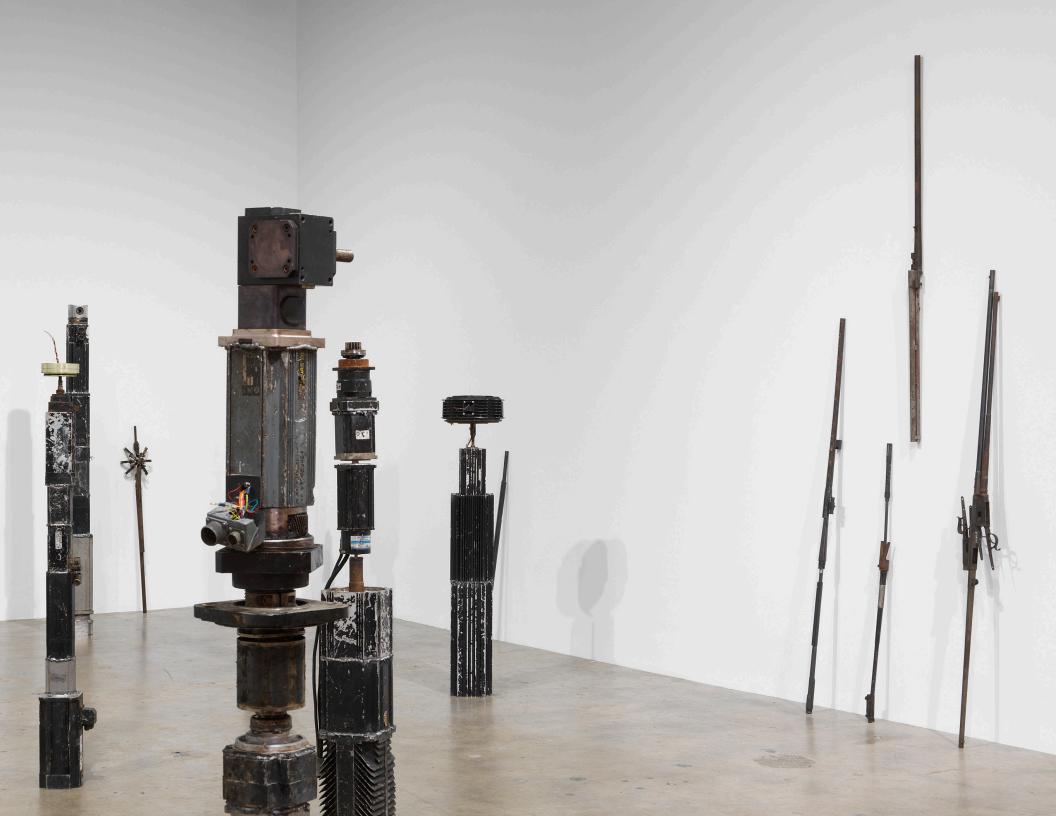

Ramiken 389 Grand Street New York, NY 10002 tel. +1 (917) 434-4245 Oshay Green

Lack

February 11 - March 17, 2024

In this show there are two bodies of work.

The freestanding works are stacks of servo motors. Non-intelligent tech, arranged in vertical sequences. Totems of industrial muscle. Cairns of e-waste. No more function.

The leaning and wall-mounted works are gun combines.

Triggers, receivers, barrels, flash suppressors, and other firearm scraps welded together.

Hollow, disarmed. No more function.

The phrase, "caught lacking," refers to being confronted, by surprise, without a weapon for self-defense.

Oshay Green (b. 1994) lives and works in Dallas, Texas.

Ramiken is open Wednesday - Sunday, 12-6pm.

Oshay Green

Lacking phases 10, 2024

welded steel gun scrap metal

14 x 5 x 2 inches (36 x 13 x 4 cm)

Oshay Green

Lacking phases 12, 2024

welded steel gun scrap metal

57 x 2 x 2 inches (145 x 5 x 5 cm)

Oshay Green

Lacking phases 9, 2024

welded steel gun scrap metal

43 x 8 x 5 inches (110 x 21 x 13 cm)

Oshay Green

Lacking phases 8, 2024

welded steel gun scrap metal

39 x 2 x 2 inches (99 x 4 x 4 cm)

Oshay Green

Lacking phases 7, 2024

welded steel gun scrap metal
62 x 2 x 3 inches (158 x 4 x 8 cm)

Oshay Green

Lacking phases 6, 2024

welded steel gun scrap metal

43 x 2 x 2 inches (110 x 5 x 4 cm)

Oshay Green

Lacking phases 5, 2024

welded steel gun scrap metal

58 x 2 x 3 inches (148 x 5 x 8 cm)

Oshay Green

Lacking phases 4, 2024

welded steel gun scrap metal

68 x 9 x 2 inches (173 x 23 x 4 cm)

Oshay Green

Lacking phases 3, 2024

welded steel gun scrap metal

58 x 5 x 2 inches (148 x 13 x 4 cm)

Oshay Green

Lacking phases 1, 2024

welded steel gun scrap metal
29 x 3 x 2 inches (74 x 8 x 4 cm)

Oshay Green

Lacking phases 2, 2024

welded steel gun scrap metal

24 x 10 x 5 inches (61 x 26 x 13 cm)

Oshay Green

Accelerated saeculum 13, 2023

welded servomotors