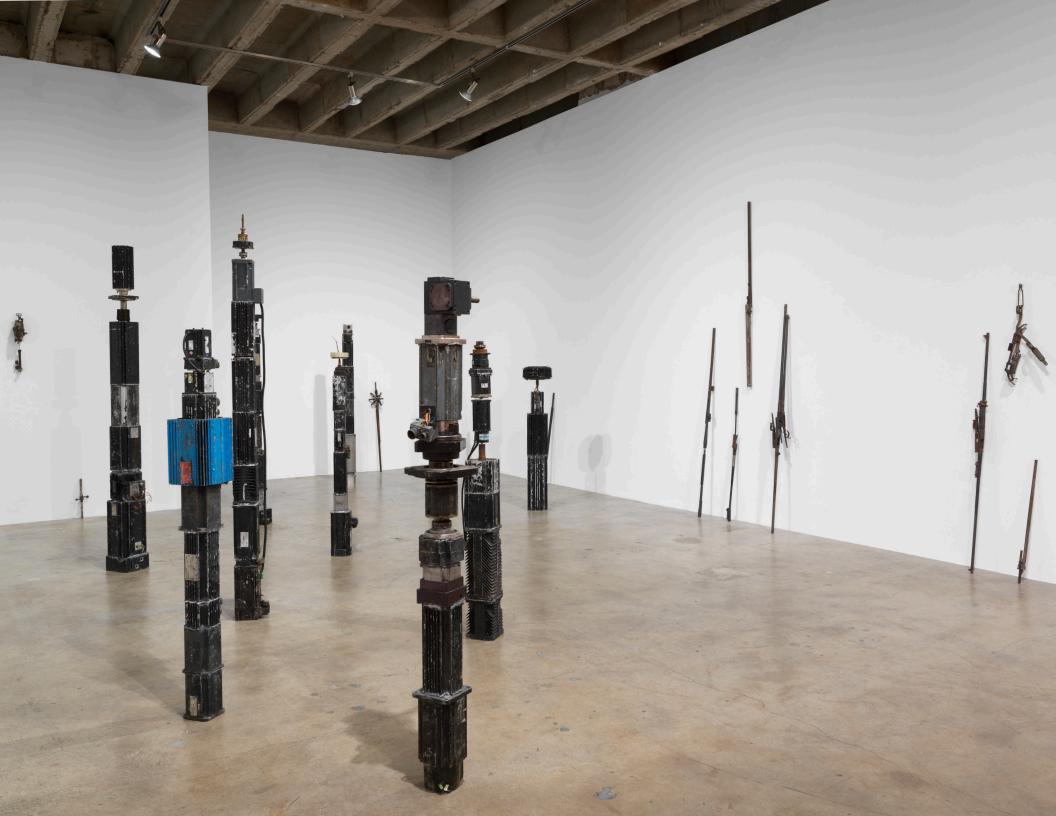

Ramiken 389 Grand Street New York, NY 10002 tel. +1 (917) 434-4245 Oshay Green

Lack

February 11 - March 17, 2024

In this show there are two bodies of work.

The freestanding works are stacks of servo motors. Non-intelligent tech, arranged in vertical sequences. Totems of industrial muscle. Cairns of e-waste. No more function.

The leaning and wall-mounted works are gun combines.

Triggers, receivers, barrels, flash suppressors, and other firearm scraps welded together.

Hollow, disarmed. No more function.

The phrase, "caught lacking," refers to being confronted, by surprise, without a weapon for self-defense.

Oshay Green (b. 1994) lives and works in Dallas, Texas.

Ramiken is open Wednesday - Sunday, 12-6pm.

Oshay Green

Lacking phases 10, 2024

welded steel gun scrap metal

14 x 5 x 2 inches (36 x 13 x 4 cm)

Oshay Green

Lacking phases 12, 2024

welded steel gun scrap metal

57 x 2 x 2 inches (145 x 5 x 5 cm)

Oshay Green

Lacking phases 9, 2024

welded steel gun scrap metal

43 x 8 x 5 inches (110 x 21 x 13 cm)

Oshay Green

Lacking phases 8, 2024

welded steel gun scrap metal

39 x 2 x 2 inches (99 x 4 x 4 cm)

Oshay Green

Lacking phases 7, 2024

welded steel gun scrap metal
62 x 2 x 3 inches (158 x 4 x 8 cm)

Oshay Green

Lacking phases 6, 2024

welded steel gun scrap metal

43 x 2 x 2 inches (110 x 5 x 4 cm)

Oshay Green

Lacking phases 5, 2024

welded steel gun scrap metal

58 x 2 x 3 inches (148 x 5 x 8 cm)

Oshay Green

Lacking phases 4, 2024

welded steel gun scrap metal

68 x 9 x 2 inches (173 x 23 x 4 cm)

Oshay Green

Lacking phases 3, 2024

welded steel gun scrap metal

58 x 5 x 2 inches (148 x 13 x 4 cm)

Oshay Green

Lacking phases 1, 2024

welded steel gun scrap metal
29 x 3 x 2 inches (74 x 8 x 4 cm)

Oshay Green

Lacking phases 2, 2024

welded steel gun scrap metal

24 x 10 x 5 inches (61 x 26 x 13 cm)

Oshay Green

Accelerated saeculum 13, 2023

welded servomotors