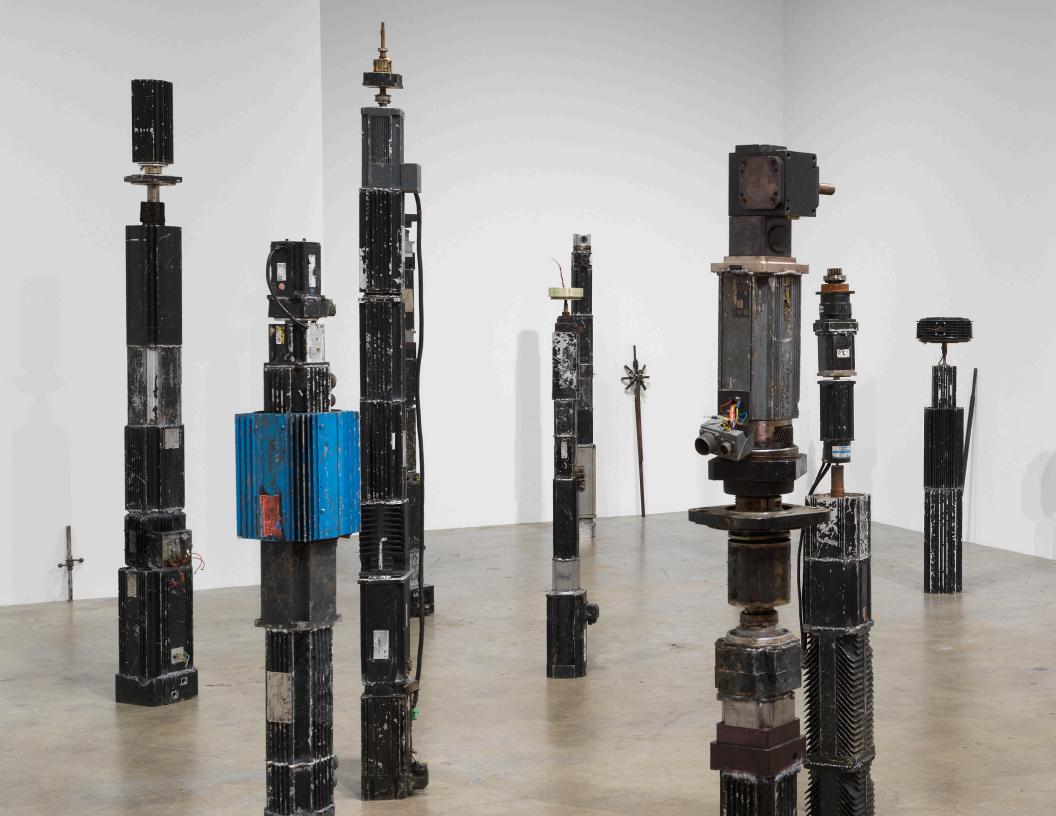

Ramiken 389 Grand Street New York, NY 10002 tel. +1 (917) 434-4245 Oshay Green

Lack

February 11 - March 17, 2024

In this show there are two bodies of work.

The freestanding works are stacks of servo motors. Non-intelligent tech, arranged in vertical sequences. Totems of industrial muscle. Cairns of e-waste. No more function.

68 x 8 x 8 inches (173 x 21 x 21 cm)

Oshay Green

Accelerated saeculum 12, 2023

welded servomotors

63 x 10 x 8 inches (160 x 26 x 21 cm)

Oshay Green

Accelerated saeculum 11, 2023

welded servomotors

58 x 11 x 8 inches (148 x 28 x 21 cm)

Oshay Green

Accelerated saeculum 10, 2023

welded servomotors

56 x 8 x 8 inches (143 x 21 x 21 cm)

Oshay Green

Accelerated saeculum 9, 2023

welded servomotors

81 x 7 x 7 inches (206 x 18 x 18 cm)

Oshay Green

Accelerated saeculum 8, 2023

welded servomotors

59 x 8 x 5 inches (150 x 21 x 13 cm)

Oshay Green

Accelerated saeculum 7, 2023

welded servomotors

82 x 8 x 8 inches (209 x 21 x 21 cm)

Oshay Green

Accelerated saeculum 5, 2023

welded servomotors

79 x 9 x 8 inches (201 x 23 x 21 cm)

Oshay Green

Accelerated saeculum 4, 2023

welded servomotors

68 x 6 x 6 inches (173 x 16 x 16 cm)

Oshay Green

Accelerated saeculum 3, 2023

welded servomotors

55 x 7 x 5 inches (140 x 18 x 13 cm)

Oshay Green

Accelerated saeculum 1, 2023

welded servomotors

50 x 11 x 11 inches (127 x 28 x 28 cm)

Oshay Green

Accelerated saeculum 2, 2023

welded servomotors

71 x 8 x 8 inches (181 x 21 x 21 cm)

Oshay Green

Accelerated saeculum 6, 2023

welded servomotors