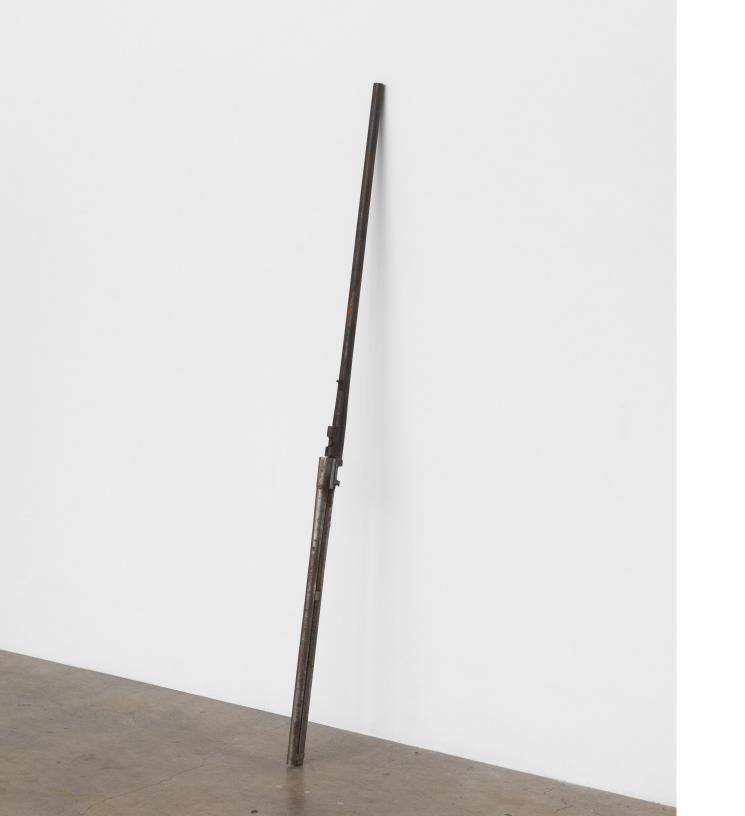

The leaning and wall-mounted works are gun combines.

Triggers, receivers, barrels, flash suppressors, and other firearm scraps welded together.

Hollow, disarmed. No more function.

The phrase, "caught lacking," refers to being confronted, by surprise, without a weapon for self-defense.

Lacking phases 12, 2024

welded steel gun scrap metal

57 x 2 x 2 inches (145 x 5 x 5 cm)

Oshay Green

Lacking phases 9, 2024

welded steel gun scrap metal

43 x 8 x 5 inches (110 x 21 x 13 cm)

Oshay Green