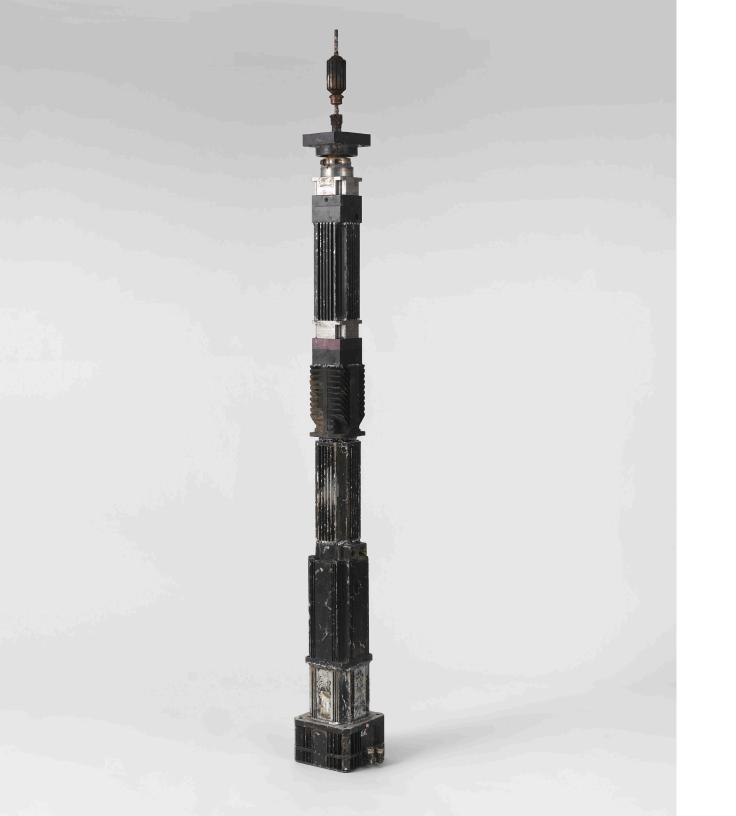

Ramiken 389 Grand Street New York, NY 10002 tel. +1 (917) 434-4245 Oshay Green

Lack

February 11 - March 17, 2024

In this show there are two bodies of work.

The freestanding works are stacks of servo motors. Non-intelligent tech, arranged in vertical sequences. Totems of industrial muscle. Cairns of e-waste. No more function.

68 x 8 x 8 inches (173 x 21 x 21 cm)

Oshay Green

Accelerated saeculum 12, 2023

welded servomotors

63 x 10 x 8 inches (160 x 26 x 21 cm)

Oshay Green

Accelerated saeculum 11, 2023

welded servomotors

58 x 11 x 8 inches (148 x 28 x 21 cm)

Oshay Green

Accelerated saeculum 10, 2023

welded servomotors

56 x 8 x 8 inches (143 x 21 x 21 cm)

Oshay Green

Accelerated saeculum 9, 2023

welded servomotors

81 x 7 x 7 inches (206 x 18 x 18 cm)

Oshay Green

Accelerated saeculum 8, 2023

welded servomotors

59 x 8 x 5 inches (150 x 21 x 13 cm)

Oshay Green

Accelerated saeculum 7, 2023

welded servomotors

82 x 8 x 8 inches (209 x 21 x 21 cm)

Oshay Green

Accelerated saeculum 5, 2023

welded servomotors

79 x 9 x 8 inches (201 x 23 x 21 cm)

Oshay Green

Accelerated saeculum 4, 2023

welded servomotors

68 x 6 x 6 inches (173 x 16 x 16 cm)

Oshay Green

Accelerated saeculum 3, 2023

welded servomotors

55 x 7 x 5 inches (140 x 18 x 13 cm)

Oshay Green

Accelerated saeculum 1, 2023

welded servomotors

50 x 11 x 11 inches (127 x 28 x 28 cm)

Oshay Green

Accelerated saeculum 2, 2023

welded servomotors

71 x 8 x 8 inches (181 x 21 x 21 cm)

Oshay Green

Accelerated saeculum 6, 2023

welded servomotors