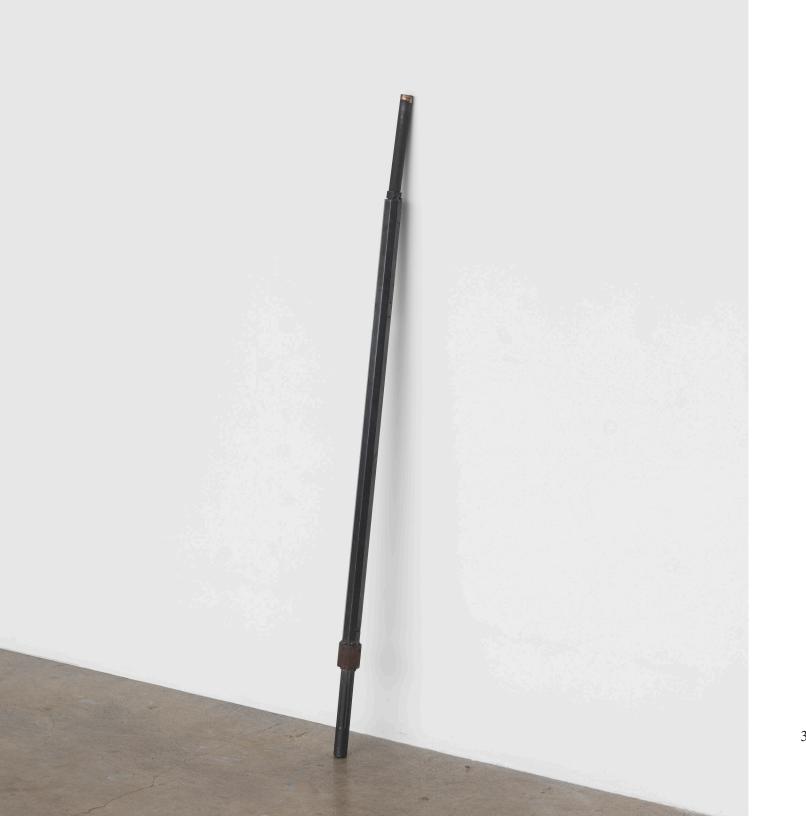

The leaning and wall-mounted works are gun combines.

Triggers, receivers, barrels, flash suppressors, and other firearm scraps welded together.

Hollow, disarmed. No more function.

The phrase, "caught lacking," refers to being confronted, by surprise, without a weapon for self-defense.

Lacking phases 12, 2024

welded steel gun scrap metal

57 x 2 x 2 inches (145 x 5 x 5 cm)

Oshay Green

Lacking phases 9, 2024

welded steel gun scrap metal

43 x 8 x 5 inches (110 x 21 x 13 cm)

Oshay Green

Lacking phases 8, 2024

welded steel gun scrap metal

39 x 2 x 2 inches (99 x 4 x 4 cm)

Oshay Green

Lacking phases 7, 2024

welded steel gun scrap metal
62 x 2 x 3 inches (158 x 4 x 8 cm)

Oshay Green

Lacking phases 6, 2024